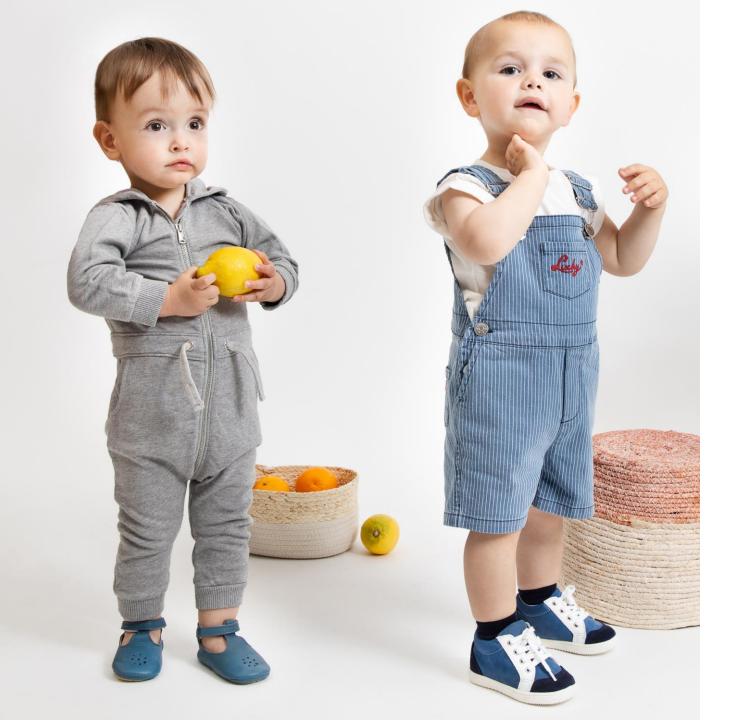

Each line is crafted with babies and kids in mind.

#### **OUR VALUES**

Sustainable & Ethical

Patt'touch production is eco-friendly and sustainable. Handcrafted in leather, **only the finest** and **natural leathers** are used, selected from the best European tanners for their exceptional quality, delicacy and ultrasoftness. Each leather used is REACH certified.

Each baby shoe, including the insole, is crafted with high quality leathers to guarantee exceptional comfort and a barefoot feeling.

Naturally breathable leather lining helps feet stay warm in the winter, dry and cool in the summer.