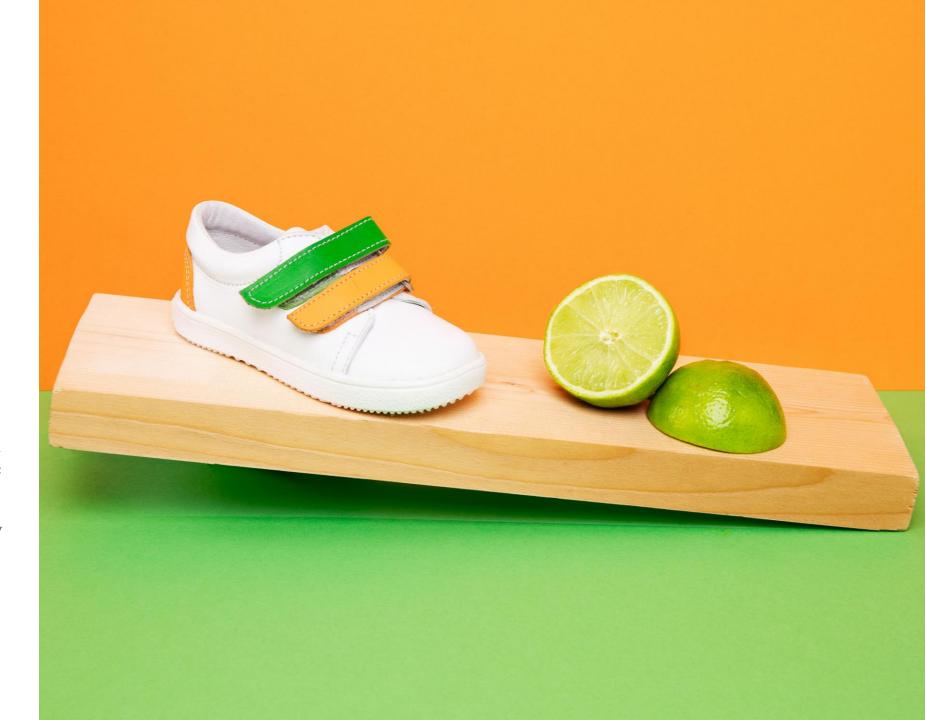

#### The Craftsmanship

Each item is designed and handcrafted d in the family atelier in South West of France, according to a unique process of production, characteristic to Patt'touch, the "stitch and return", preserving the softness of the leather and offering an incomparable comfort to the babies 'foot.

Each baby shoe, including the insole, is crafted with high quality leathers to guarantee exceptional comfort and a barefoot feeling.

Naturally breathable leather lining helps feet stay warm in the winter, dry and cool in the summer.