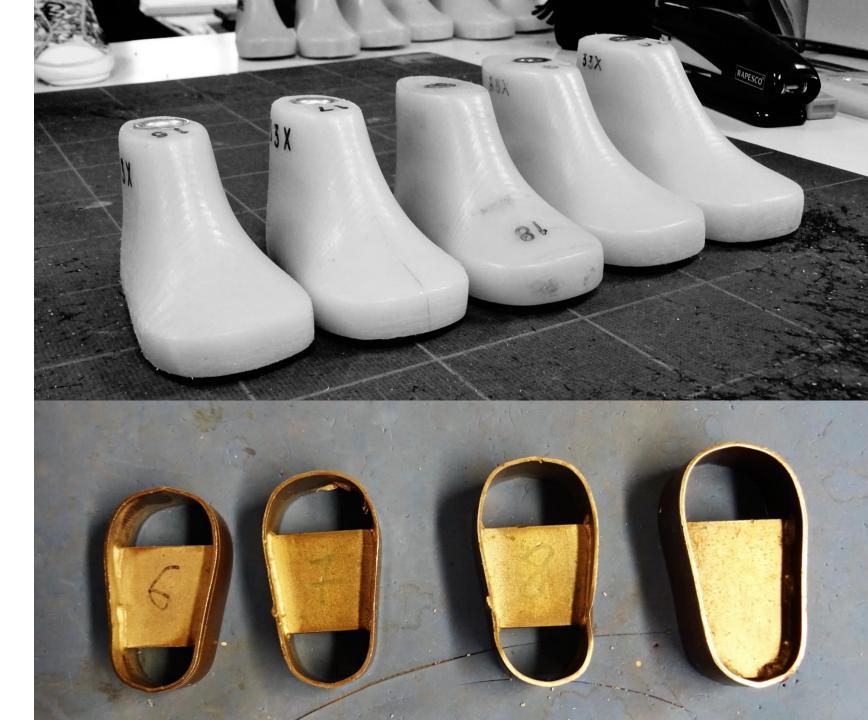

Designed and manufactured in their family atelier in France. They use a unique and traditional process of fabrication, artisan savoir-faire at its finest, the "stitch and return".

Only the **noblest materials** are used, first and foremost, leathers, selected from the best European tanners.

#### The Craftsmanship

Each item is designed and handcrafted d in the family atelier in South West of France, according to a unique process of production, characteristic to Patt'touch, the "stitch and return", preserving the softness of the leather and offering an incomparable comfort to the babies 'foot.