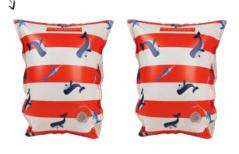

## SWIMMING ARMBANDS

MONO Orange swimming armbands 0-2 years 2020SE375

Pink Blossom swimming armbands 0-2 years 2020SE456

Rose Gold Leopard swimming armbands 0-2 years 2020SE34

Striped Whale / swimming armbands 0-2 years 2020SE20