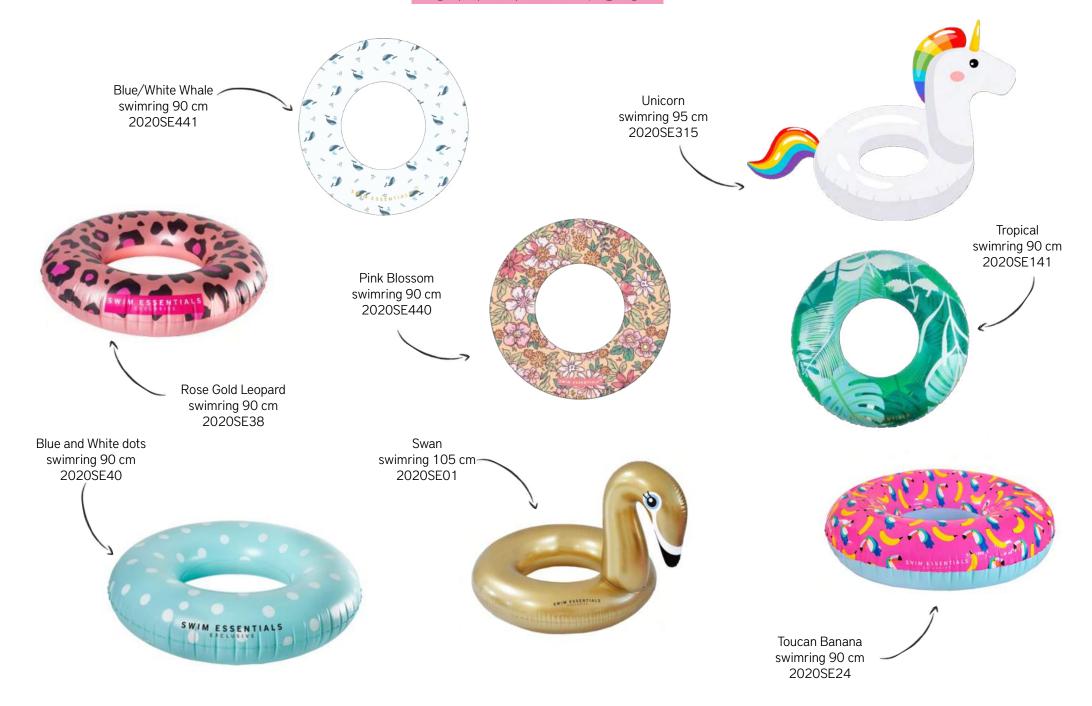

swimming armbands 0-2 years 2020SE456







Rose Gold Leopard swimming armbands 0-2 years 2020SE34







Striped Whale / swimming armbands 0-2 years 2020SE20





Circus swimming armbands 0-2 years 2020SE35











Rose Gold Leopard swimming armbands 2-6 years 2020SE36







Camouflage swimming armbands 2-6 years 2020SE37











# BABY SWIM SEATS



2020SE32

0-1 years

2020SE153





# SWIMMING VESTS

Pink Leopard swimming vest 4-6 years 2020SE105





Striped Shark swimming vest 4-6 years 2020SE160

Yellow/White Whale swimming vest 4-6 years 2020SE460





Beige Leopard swimming vest 4-6 years 2020SE461

# SWIMRINGS KIDS







Blue/white Whale swimring 55cm kids 2020SE473



Rose Gold Leopard swimring 70cm kids 2020SE27



Dino

Life Buoy kids 2020SE471









## SWIMRINGS









## PUDDLE JUMPERS





## FLOATS





















## LIE-ON INFLATABLES













# LUXE LOUNGE



# DOUBLE LIE-ON

SE Luxe Double Float Neon Blue/Pink 2020SE448





SE Luxe Double Float Neon Green Stripes 2020SE449

# WATER HAMMOCK



# WATER HAMMOCK





#### Ø 60 CM



#### Ø 100 CM







Camouflage printed children swimming pool 2020SE131

Luxe Rose Gold Leopard children swimming pool 2020SE129





Luxe Beige Leopard children swimming pool 2020SE128



## Ø 100 CM







## Ø 150 CM

Rainbow
3 ring children
swimming pool
2020SE133

Striped Whale 3 ring children swimming pool 2020SE133



Exclusive Zebra 3 ring children swimming pool 2020SE119





SWIM ESSENTIALS

Exclusive Tropical 3 ring children swimming pool 2020SE115 Rose Gold Leopard 3 ring children swimming poo