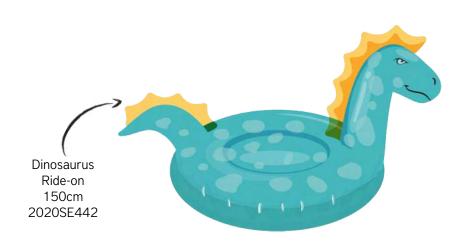

# SWIMRINGS KIDS

Blue/white Whale swimring 55cm kids 2020SE473

Rose Gold Leopard swimring 70cm kids 2020SE27

Dino

Life Buoy kids 2020SE471