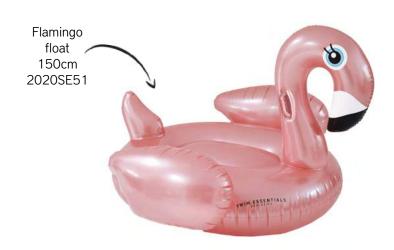

e Gold Leopard swimming armbands 0-2 years 2020SE34







Striped Whale / swimming armbands 0-2 years 2020SE20





Circus swimming armbands 0-2 years 2020SE35











Rose Gold Leopard swimming armbands 2-6 years 2020SE36







Camouflage swimming armbands 2-6 years 2020SE37











# BABY SWIM SEATS



2020SE32

0-1 years

2020SE153





# SWIMMING VESTS

Pink Leopard swimming vest 4-6 years 2020SE105





Striped Shark swimming vest 4-6 years 2020SE160

Yellow/White Whale swimming vest 4-6 years 2020SE460





Beige Leopard swimming vest 4-6 years 2020SE461

# SWIMRINGS KIDS







Blue/white Whale swimring 55cm kids 2020SE473



Rose Gold Leopard swimring 70cm kids 2020SE27



Dino

Life Buoy kids 2020SE471









## SWIMRINGS









## PUDDLE JUMPERS





## FLOATS





















## LIE-ON INFLATABLES













# LUXE LOUNGE



# DOUBLE LIE-ON

SE Luxe Double Float Neon Blue/Pink 2020SE448





SE Luxe Double Float Neon Green Stripes 2020SE449

# WATER HAMMOCK



# WATER HAMMOCK





#### Ø 60 CM



#### Ø 100 CM







Camouflage printed children swimming pool 2020SE131

Luxe Rose Gold Leopard children swimming pool 2020SE129





Luxe Beige Leopard children swimming pool 2020SE128



## Ø 100 CM







## Ø 150 CM

Rainbow
3 ring children
swimming pool
2020SE133

Striped Whale 3 ring children swimming pool 2020SE133



Exclusive Zebra 3 ring children swimming pool 2020SE119





SWIM ESSENTIALS

Exclusive Tropical 3 ring children swimming pool 2020SE115 Rose Gold Leopard 3 ring children swimming pool 2020SE115

Exclusive Beige Leopard 3 ring chil