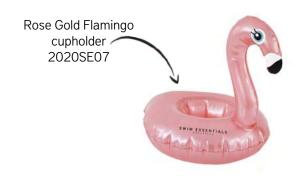

Leopard 3 ring children swimming pool 2020SE115

Exclusive Beige Leopard 3 ring children swimming pool 2020SE169



# RECTANGLE POOLS XL

MONO Family Pool 200cm 2020SE123

Tropical Family Pool 200cm 2020SE418









Palm tree Family Pool 200cm 2020SE161 Leopard Family Pool 200cm 2020SE165

## RECTANGLE POOLS XL

Orange Zebra Family Pool 200cm 2020SE432











Neon Blue Retro Family Pool 200cm 2020SE433

Striped Whale Family Pool 200cm 2020SE324

# RECTANGLE POOLS XXL





MONO Pool 300cm

Tropical Pool 300cm 2020SE124



Ice Cream Pool 300cm 2020SE169



Beige Leopard Pool 300cm 2020SE298





### RECTANGLE POOLS XXL



### ADVENTURE POOLS



Beige Leopard Adventure Pool 210cm 2020SE304







#### SPRINKLERS





### BOW Sprinkler







# CUPHOLDERS+ BEACHBALLS





2020SE55













# PRINTS + PRODUCTS









CAMOUFLAGE PRINT



STRIPED WHALE PRINT



PINK ZEBRA PRINT



TROPICAL PRINT



ROSE GOLD PRINT









CAMOUFLAGE PRINT



STRIPED WHALE PRINT



PINK ZEBRA PRINT



TROPICAL PRINT



ROSE GOLD PRINT









CAMOUFLAGE PRINT



STRIPED WHALE PRINT



PINK ZEBRA PRINT



TROPICAL PRINT



ROSE GOLD PRINT









CAMOUFLAGE PRINT



STRIPED WHALE PRINT



PINK ZEBRA PRINT



TROPICAL PRINT



ROSE GOLD PRINT