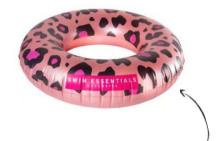

# SWIMRINGS KIDS

Blue/white Whale swimring 55cm kids 2020SE473

Rose Gold Leopard swimring 70cm kids 2020SE27

Dino

Life Buoy kids 2020SE471

## SWIMRINGS