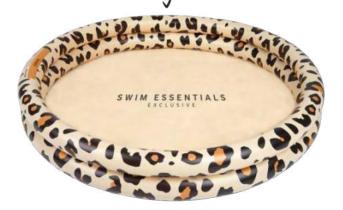

## Ø 150 CM

Rainbow
3 ring children
swimming pool
2020SE133

Striped Whale 3 ring children swimming pool 2020SE133

Exclusive Zebra 3 ring children swimming pool 2020SE119

SWIM ESSENTIALS

Exclusive Tropical 3 ring children swimming pool 2020SE115 Rose Gold Leopard 3 ring children swimming pool 2020SE115

Exclusive Beige Leopard 3 ring children swimming pool 2020SE169