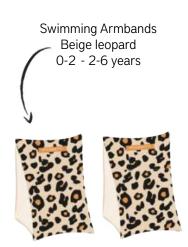

Circus swimming armbands 0-2 years 2020SE35

Rose Gold Leopard swimming armbands 2-6 years 2020SE36

Camouflage swimming armbands 2-6 years 2020SE37