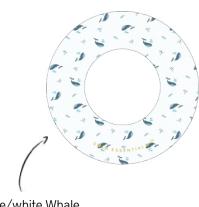

# SWIMRINGS KIDS

Blue/white Whale swimring 55cm kids 2020SE473

Rose Gold Leopard swimring 70cm kids 2020SE27

Dino

Life Buoy kids 2020SE471

## SWIMRINGS