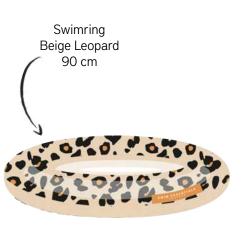

0cm 2020SE161 Leopard Family Pool 200cm 2020SE165

## RECTANGLE POOLS XL

Orange Zebra Family Pool 200cm 2020SE432











Neon Blue Retro Family Pool 200cm 2020SE433

Striped Whale Family Pool 200cm 2020SE324

# RECTANGLE POOLS XXL





MONO Pool 300cm

Tropical Pool 300cm 2020SE124



Ice Cream Pool 300cm 2020SE169



Beige Leopard Pool 300cm 2020SE298





### RECTANGLE POOLS XXL



### ADVENTURE POOLS



Beige Leopard Adventure Pool 210cm 2020SE304







#### SPRINKLERS





### BOW Sprinkler







# CUPHOLDERS+ BEACHBALLS





2020SE55













# PRINTS + PRODUCTS









CAMOUFLAGE PRINT



STRIPED WHALE PRINT



PINK ZEBRA PRINT



TROPICAL PRINT



ROSE GOLD PRINT









CAMOUFLAGE PRINT



STRIPED WHALE PRINT



PINK ZEBRA PRINT



TROPICAL PRINT



ROSE GOLD PRINT









CAMOUFLAGE PRINT



STRIPED WHALE PRINT



PINK ZEBRA PRINT



TROPICAL PRINT



ROSE GOLD PRINT









CAMOUFLAGE PRINT



STRIPED WHALE PRINT



PINK ZEBRA PRINT



TROPICAL PRINT



ROSE GOLD PRINT