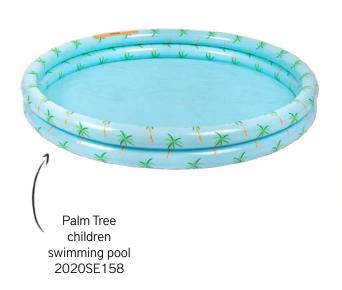

mbands 2-6 years 2020SE37











# BABY SWIM SEATS



2020SE32

0-1 years

2020SE153





# SWIMMING VESTS

Pink Leopard swimming vest 4-6 years 2020SE105





Striped Shark swimming vest 4-6 years 2020SE160

Yellow/White Whale swimming vest 4-6 years 2020SE460





Beige Leopard swimming vest 4-6 years 2020SE461

# SWIMRINGS KIDS







Blue/white Whale swimring 55cm kids 2020SE473



Rose Gold Leopard swimring 70cm kids 2020SE27



Dino

Life Buoy kids 2020SE471









## SWIMRINGS









## PUDDLE JUMPERS





## FLOATS





















## LIE-ON INFLATABLES













# LUXE LOUNGE



# DOUBLE LIE-ON

SE Luxe Double Float Neon Blue/Pink 2020SE448





SE Luxe Double Float Neon Green Stripes 2020SE449

# WATER HAMMOCK



# WATER HAMMOCK





#### Ø 60 CM



#### Ø 100 CM







Camouflage printed children swimming pool 2020SE131

Luxe Rose Gold Leopard children swimming pool 2020SE129





Luxe Beige Leopard children swimming pool 2020SE128



## Ø 100 CM







## Ø 150 CM

Rainbow
3 ring children
swimming pool
2020SE133

Striped Whale 3 ring children swimming pool 2020SE133



Exclusive Zebra 3 ring children swimming pool 2020SE119





SWIM ESSENTIALS

Exclusive Tropical 3 ring children swimming pool 2020SE115 Rose Gold Leopard 3 ring children swimming pool 2020SE115

Exclusive Beige Leopard 3 ring children swimming pool 2020SE169



# RECTANGLE POOLS XL

MONO Family Pool 200cm 2020SE123

Tropical Family Pool 200cm 2020SE418









Palm tree Family Pool 200cm 2020SE161 Leopard Family Pool 200cm 2020SE165

## RECTANGLE POOLS XL

Orange Zebra Family Pool