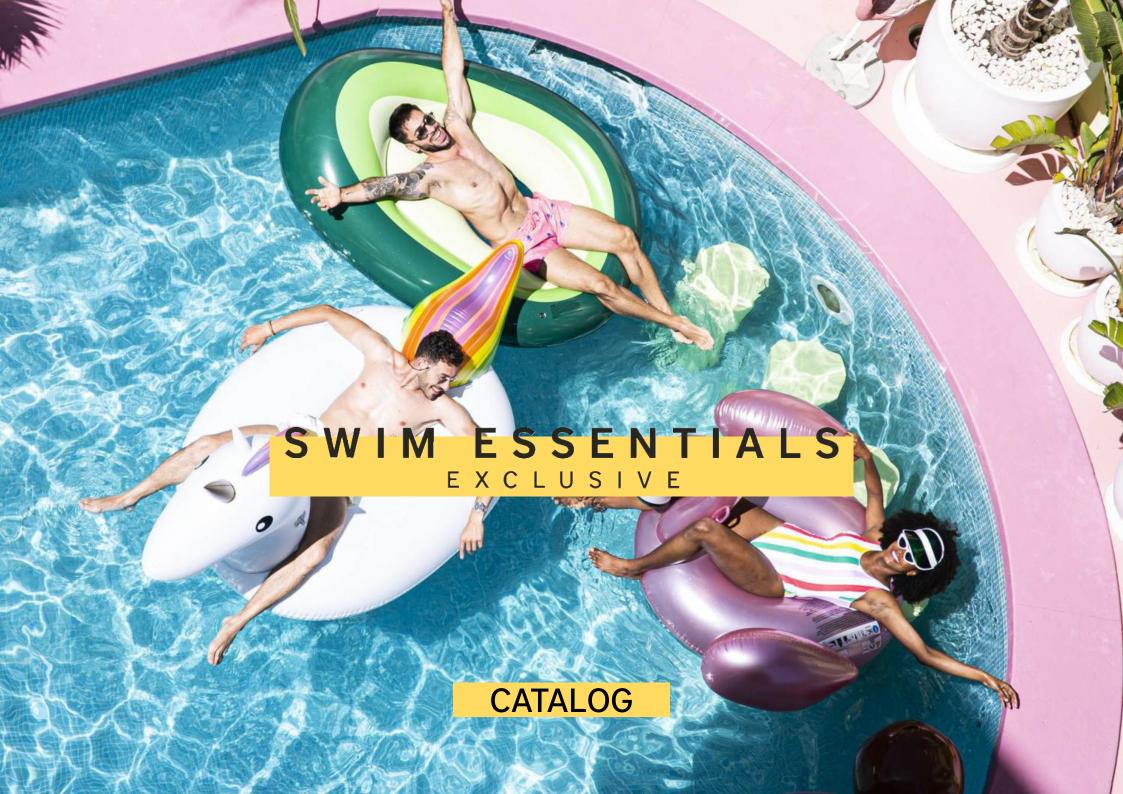

## SWIMMING ARMBANDS

MONO Orange swimming armbands 0-2 years 2020SE375



Pink Blossom swimming armbands 0-2 years 2020SE456







Rose Gold Leopard swimming armbands 0-2 years 2020SE34







Striped Whale / swimming armbands 0-2 years 2020SE20





Circus swimming armbands 0-2 years 2020SE35











Rose Gold Leopard swimming armbands 2-6 years 2020SE36







Camouflage swimming armbands 2-6 years 2020SE37











# BABY SWIM SEATS



2020SE32

0-1 years

2020SE153





# SWIMMING VESTS

Pink Leopard swimming vest 4-6 years 2020SE105





Striped Shark swimming vest 4-6 years 2020SE160

Yellow/White Whale swimming vest 4-6 years 2020SE460





Beige Leopard swimming vest 4-6 years 2020SE461

# SWIMRINGS KIDS







Blue/white Whale swimring 55cm kids 2020SE473



Rose Gold L