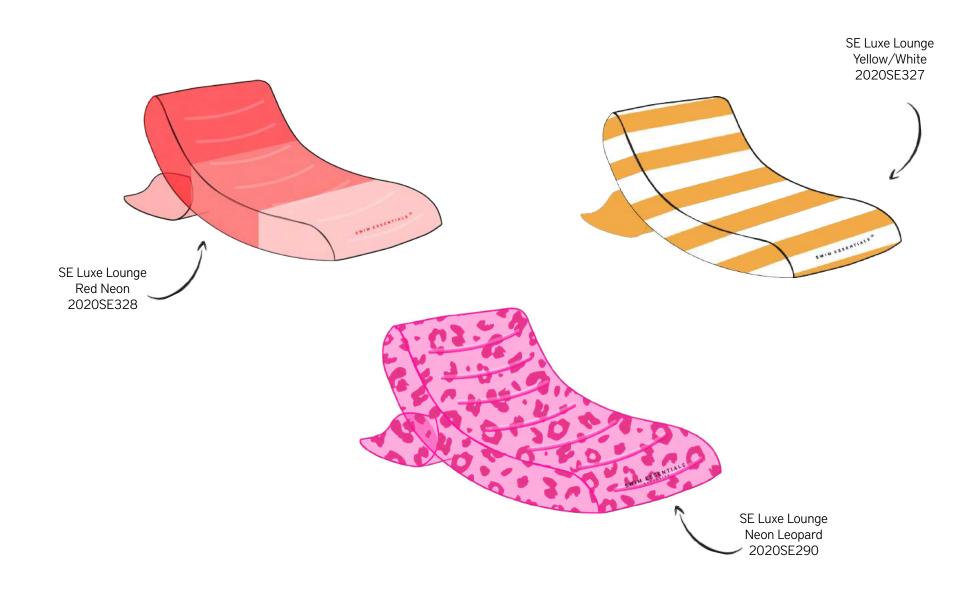

ed Whale / swimming armbands 0-2 years 2020SE20





Circus swimming armbands 0-2 years 2020SE35











Rose Gold Leopard swimming armbands 2-6 years 2020SE36







Camouflage swimming armbands 2-6 years 2020SE37











# BABY SWIM SEATS



2020SE32

0-1 years

2020SE153





# SWIMMING VESTS

Pink Leopard swimming vest 4-6 years 2020SE105





Striped Shark swimming vest 4-6 years 2020SE160

Yellow/White Whale swimming vest 4-6 years 2020SE460





Beige Leopard swimming vest 4-6 years 2020SE461

# SWIMRINGS KIDS







Blue/white Whale swimring 55cm kids 2020SE473



Rose Gold Leopard swimring 70cm kids 2020SE27



Dino

Life Buoy kids 2020SE471









## SWIMRINGS









## PUDDLE JUMPERS





## FLOATS





















## LIE-ON INFLATABLES













# LUXE LOUNGE



# DOUBLE LIE-ON

SE Luxe Double Float Neon Blue/Pink 2020SE448





SE Luxe Double Float Neon Green Stripes 2020SE449

# WATER HAMMOCK



# WATER HAMMOCK





#### Ø 60 CM



#### Ø 100 CM







Camouflage printed children swimming pool 2020SE131

Luxe Rose Gold Leopard children swimming pool 2020SE129





Luxe Beige Leopard children swimming pool 2020SE128



## Ø 100 CM







## Ø 150 CM

Rainbow
3 ring children
swimming pool
2020SE133

Striped Whale 3 ring children swimming pool 2020SE133



Exclusive Zebra 3 ring children swimming pool 2020SE119





SWIM ESSENTIALS

Exclusive Tropical 3 ring children swimming pool 2020SE115 Rose Gold Leopard 3 ring children swimming pool 2020SE115

Exclusive Beige Leopard 3 ring children swimming pool 2020SE169



# RECTANGLE POOLS XL

MONO Famil