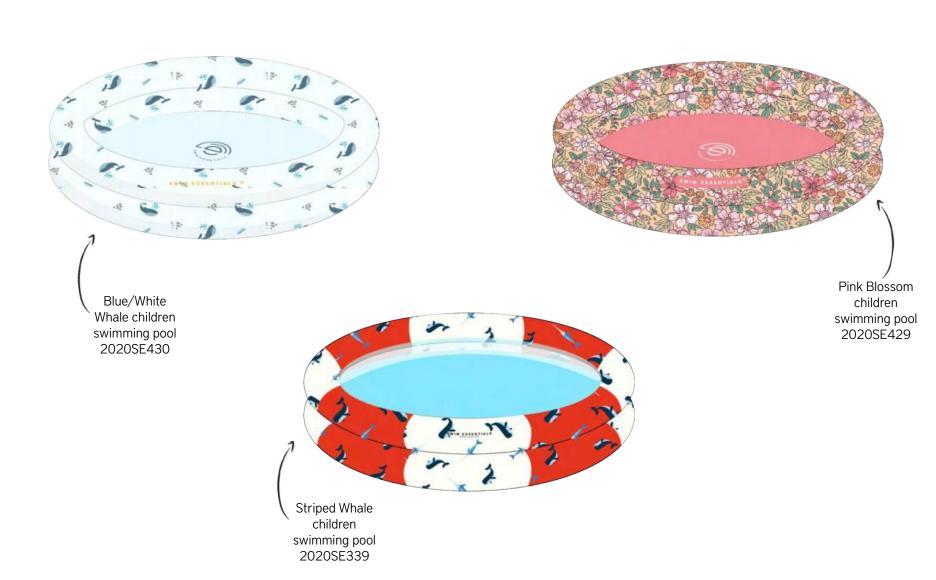

## RECTANGLE POOLS XL

Orange Zebra Family Pool 200cm 2020SE432

Neon Blue Retro Family Pool 200cm 2020SE433

Striped Whale Family Pool 200cm 2020SE324