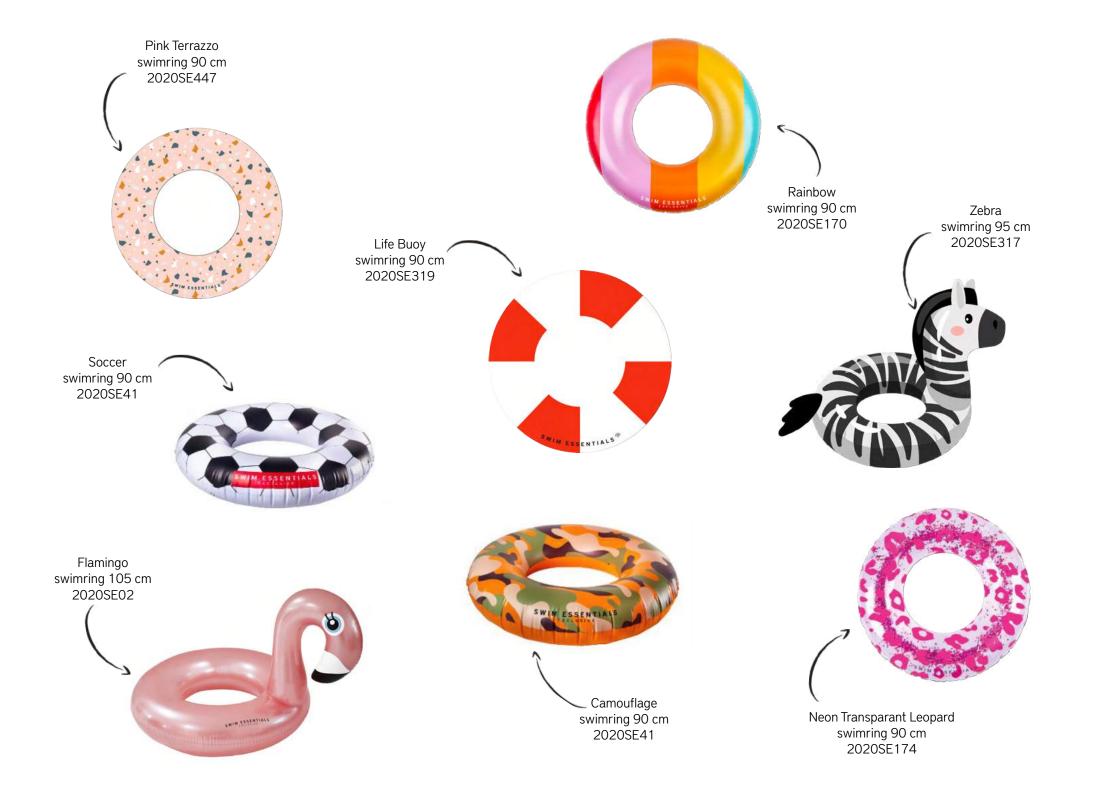

imming armbands 0-2 years 2020SE456







Rose Gold Leopard swimming armbands 0-2 years 2020SE34







Striped Whale / swimming armbands 0-2 years 2020SE20





Circus swimming armbands 0-2 years 2020SE35











Rose Gold Leopard swimming armbands 2-6 years 2020SE36







Camouflage swimming armbands 2-6 years 2020SE37











# BABY SWIM SEATS



2020SE32

0-1 years

2020SE153





# SWIMMING VESTS

Pink Leopard swimming vest 4-6 years 2020SE105





Striped Shark swimming vest 4-6 years 2020SE160

Yellow/White Whale swimming vest 4-6 years 2020SE460





Beige Leopard swimming vest 4-6 years 2020SE461

# SWIMRINGS KIDS







Blue/white Whale swimring 55cm kids 2020SE473



Rose Gold Leopard swimring 70cm kids 2020SE27



Dino

Life Buoy kids 2020SE471









## SWIMRINGS









## PUDDLE JUMPERS





## FLOATS





















## LIE-ON INFLATABLES













# LUXE LOUNGE



# DOUBLE LIE-ON

SE Luxe Double Float Neon Blue/Pink 2020SE448





SE Luxe Double Float Neon Green Stripes 2020SE449

# WATER HAMMOCK



# WATER HAMMOCK





#### Ø 60 CM



#### Ø 100 CM







Camouflage printed children swimming pool 2020SE131

Luxe Rose Gold Leopard children swimming pool 2020SE129





Luxe Beige Leopard children swimming pool 2020SE128



## Ø 100 CM







## Ø 150 CM

Rainbow
3 ring children
swimming pool
2020SE133

Striped Whale 3 ring children swimming pool 2020SE133



Exclusive Zebra 3 ring children swimming pool 2020SE119





SWIM ESSENTIALS

Exclusive Tropical 3 ring children swimming pool 2020SE115 Rose Gold Leopard 3 ring children swimming pool