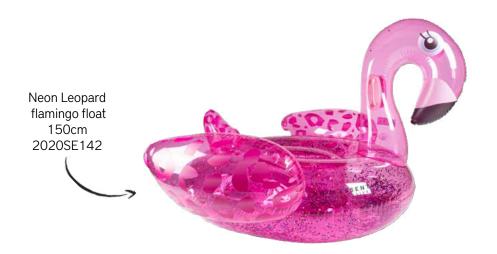

Leopard swimming armbands 0-2 years 2020SE34







Striped Whale / swimming armbands 0-2 years 2020SE20





Circus swimming armbands 0-2 years 2020SE35











Rose Gold Leopard swimming armbands 2-6 years 2020SE36







Camouflage swimming armbands 2-6 years 2020SE37











# BABY SWIM SEATS



2020SE32

0-1 years

2020SE153





# SWIMMING VESTS

Pink Leopard swimming vest 4-6 years 2020SE105





Striped Shark swimming vest 4-6 years 2020SE160

Yellow/White Whale swimming vest 4-6 years 2020SE460





Beige Leopard swimming vest 4-6 years 2020SE461

# SWIMRINGS KIDS







Blue/white Whale swimring 55cm kids 2020SE473



Rose Gold Leopard swimring 70cm kids 2020SE27



Dino

Life Buoy kids 2020SE471









## SWIMRINGS









## PUDDLE JUMPERS





## FLOATS





















## LIE-ON INFLATABLES













# LUXE LOUNGE



# DOUBLE LIE-ON

SE Luxe Double Float Neon Blue/Pink 2020SE448





SE Luxe Double Float Neon Green Stripes 2020SE449

# WATER HAMMOCK



# WATER HAMMOCK





#### Ø 60 CM



#### Ø 100 CM







Camouflage printed children swimming pool 2020SE131

Luxe Rose Gold Leopard children swimming pool 2020SE129





Luxe Beige Leopard children swimming pool 2020SE128



## Ø 100 CM







## Ø 150 CM

Rainbow
3 ring children
swimming pool
2020SE133

Striped Whale 3 ring children swimming pool 2020SE133



Exclusive Zebra 3 ring children swimming pool 2020SE119





SWIM ESSENTIALS

Exclusive Tropical 3 ring children swimming pool 2020SE115 Rose Gold Leopard 3 ring children swimming pool 2020SE115

Exclusive Beige Leopard 3 ring children s