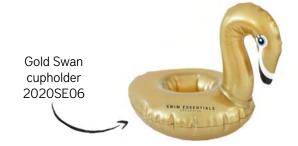

Gold Leopard 3 ring children swimming pool 2020SE115

Exclusive Beige Leopard 3 ring children swimming pool 2020SE169



# RECTANGLE POOLS XL

MONO Family Pool 200cm 2020SE123

Tropical Family Pool 200cm 2020SE418









Palm tree Family Pool 200cm 2020SE161 Leopard Family Pool 200cm 2020SE165

## RECTANGLE POOLS XL

Orange Zebra Family Pool 200cm 2020SE432











Neon Blue Retro Family Pool 200cm 2020SE433

Striped Whale Family Pool 200cm 2020SE324

# RECTANGLE POOLS XXL





MONO Pool 300cm

Tropical Pool 300cm 2020SE124



Ice Cream Pool 300cm 2020SE169



Beige Leopard Pool 300cm 2020SE298





### RECTANGLE POOLS XXL



### ADVENTURE POOLS



Beige Leopard Adventure Pool 210cm 2020SE304







#### SPRINKLERS





### BOW Sprinkler







# CUPHOLDERS+ BEACHBALLS





2020SE55













# PRINTS + PRODUCTS









CAMOUFLAGE PRINT



STRIPED WHALE PRINT



PINK ZEBRA PRINT



TROPICAL PRINT



ROSE GOLD PRINT









CAMOUFLAGE PRINT



STRIPED WHALE PRINT



PINK ZEBRA PRINT



TROPICAL PRINT



ROSE GOLD PRINT









CAMOUFLAGE PRINT



STRIPED WHALE PRINT



PINK ZEBRA PRINT



TROPICAL PRINT



ROSE GOLD PRINT









CAMOUFLAGE PRINT



STRIPED WHALE PRINT



PINK ZEBRA PRINT



TROPICAL PRINT



ROSE GOLD PRINT