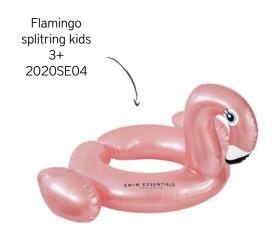

# SWIMRINGS KIDS

Blue/white Whale swimring 55cm kids 2020SE473

Rose Gold Leopard swimring 70cm kids 2020SE27

Dino

Life Buoy kids 2020SE471

## SWIMRINGS