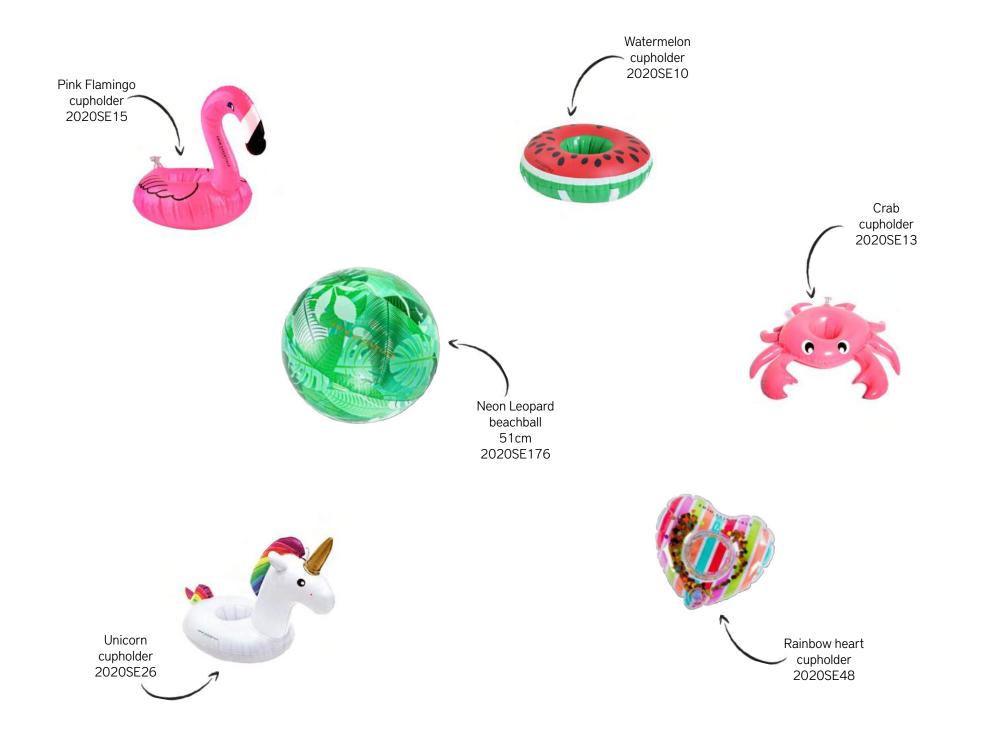

pard 3 ring children swimming pool 2020SE115

Exclusive Beige Leopard 3 ring children swimming pool 2020SE169



# RECTANGLE POOLS XL

MONO Family Pool 200cm 2020SE123

Tropical Family Pool 200cm 2020SE418









Palm tree Family Pool 200cm 2020SE161 Leopard Family Pool 200cm 2020SE165

## RECTANGLE POOLS XL

Orange Zebra Family Pool 200cm 2020SE432











Neon Blue Retro Family Pool 200cm 2020SE433

Striped Whale Family Pool 200cm 2020SE324

# RECTANGLE POOLS XXL





MONO Pool 300cm

Tropical Pool 300cm 2020SE124



Ice Cream Pool 300cm 2020SE169



Beige Leopard Pool 300cm 2020SE298





### RECTANGLE POOLS XXL



### ADVENTURE POOLS



Beige Leopard Adventure Pool 210cm 2020SE304







#### SPRINKLERS





### BOW Sprinkler







# CUPHOLDERS+ BEACHBALLS





2020SE55













# PRINTS + PRODUCTS









CAMOUFLAGE PRINT



STRIPED WHALE PRINT



PINK ZEBRA PRINT



TROPICAL PRINT



ROSE GOLD PRINT









CAMOUFLAGE PRINT



STRIPED WHALE PRINT



PINK ZEBRA PRINT



TROPICAL PRINT



ROSE GOLD PRINT









CAMOUFLAGE PRINT



STRIPED WHALE PRINT



PINK ZEBRA PRINT



TROPICAL PRINT



ROSE GOLD PRINT









CAMOUFLAGE PRINT



STRIPED WHALE PRINT



PINK ZEBRA PRINT



TROPICAL PRINT



ROSE GOLD PRINT