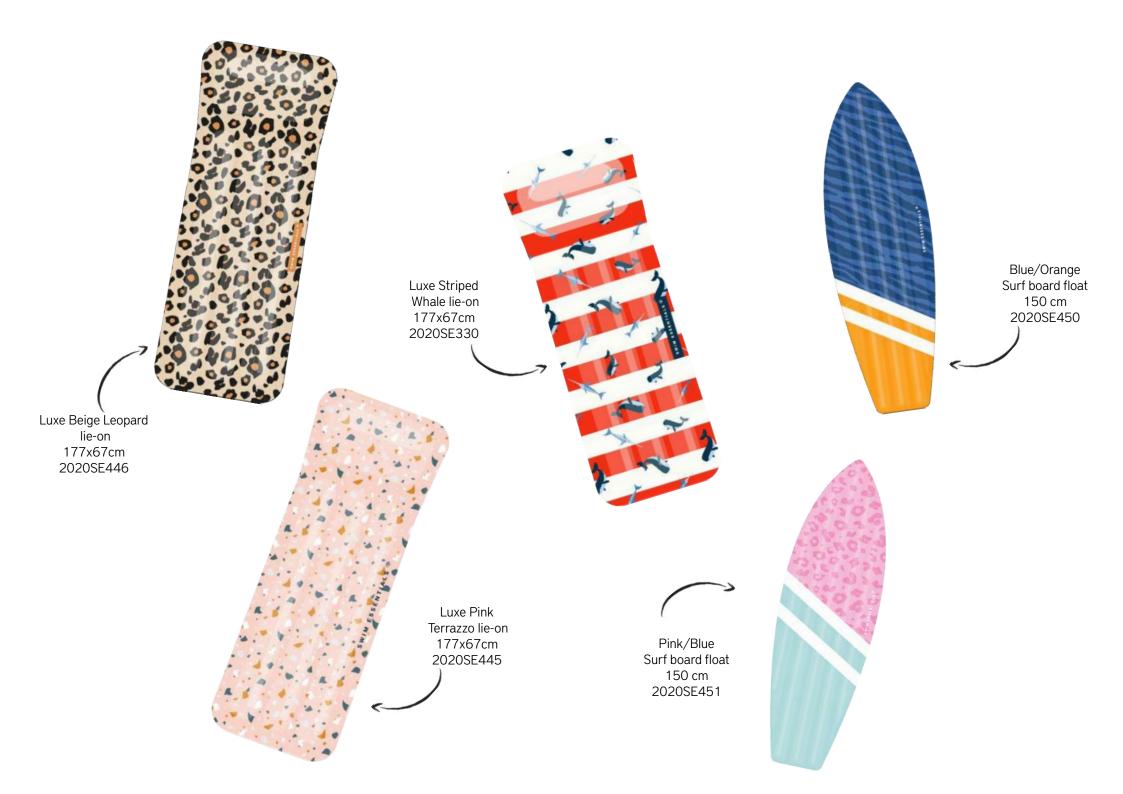

s 2020SE34







Striped Whale / swimming armbands 0-2 years 2020SE20





Circus swimming armbands 0-2 years 2020SE35











Rose Gold Leopard swimming armbands 2-6 years 2020SE36







Camouflage swimming armbands 2-6 years 2020SE37











# BABY SWIM SEATS



2020SE32

0-1 years

2020SE153





# SWIMMING VESTS

Pink Leopard swimming vest 4-6 years 2020SE105





Striped Shark swimming vest 4-6 years 2020SE160

Yellow/White Whale swimming vest 4-6 years 2020SE460





Beige Leopard swimming vest 4-6 years 2020SE461

# SWIMRINGS KIDS







Blue/white Whale swimring 55cm kids 2020SE473



Rose Gold Leopard swimring 70cm kids 2020SE27



Dino

Life Buoy kids 2020SE471









## SWIMRINGS









## PUDDLE JUMPERS





## FLOATS





















## LIE-ON INFLATABLES













# LUXE LOUNGE



# DOUBLE LIE-ON

SE Luxe Double Float Neon Blue/Pink 2020SE448





SE Luxe Double Float Neon Green Stripes 2020SE449

# WATER HAMMOCK



# WATER HAMMOCK





#### Ø 60 CM



#### Ø 100 CM







Camouflage printed children swimming pool 2020SE131

Luxe Rose Gold Leopard children swimming pool 2020SE129





Luxe Beige Leopard children swimming pool 2020SE128



## Ø 100 CM







## Ø 150 CM

Rainbow
3 ring children
swimming pool
2020SE133

Striped Whale 3 ring children swimming pool 2020SE133



Exclusive Zebra 3 ring children swimming pool 2020SE119





SWIM ESSENTIALS

Exclusive Tropical 3 ring children swimming pool 2020SE115 Rose Gold Leopard 3 ring children swimming pool 2020SE115

Exclusive Beige Leopard 3 ring children swimming pool 2020SE169



# RECTANG