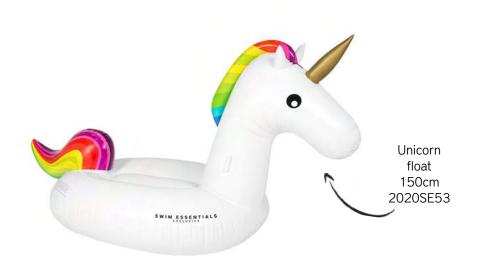

Gold Leopard swimming armbands 0-2 years 2020SE34







Striped Whale / swimming armbands 0-2 years 2020SE20





Circus swimming armbands 0-2 years 2020SE35











Rose Gold Leopard swimming armbands 2-6 years 2020SE36







Camouflage swimming armbands 2-6 years 2020SE37











# BABY SWIM SEATS



2020SE32

0-1 years

2020SE153





# SWIMMING VESTS

Pink Leopard swimming vest 4-6 years 2020SE105





Striped Shark swimming vest 4-6 years 2020SE160

Yellow/White Whale swimming vest 4-6 years 2020SE460





Beige Leopard swimming vest 4-6 years 2020SE461

# SWIMRINGS KIDS







Blue/white Whale swimring 55cm kids 2020SE473



Rose Gold Leopard swimring 70cm kids 2020SE27



Dino

Life Buoy kids 2020SE471









## SWIMRINGS









## PUDDLE JUMPERS





## FLOATS





















## LIE-ON INFLATABLES













# LUXE LOUNGE



# DOUBLE LIE-ON

SE Luxe Double Float Neon Blue/Pink 2020SE448





SE Luxe Double Float Neon Green Stripes 2020SE449

# WATER HAMMOCK



# WATER HAMMOCK





#### Ø 60 CM



#### Ø 100 CM







Camouflage printed children swimming pool 2020SE131

Luxe Rose Gold Leopard children swimming pool 2020SE129





Luxe Beige Leopard children swimming pool 2020SE128



## Ø 100 CM







## Ø 150 CM

Rainbow
3 ring children
swimming pool
2020SE133

Striped Whale 3 ring children swimming pool 2020SE133



Exclusive Zebra 3 ring children swimming pool 2020SE119





SWIM ESSENTIALS

Exclusive Tropical 3 ring children swimming pool 2020SE115 Rose Gold Leopard 3 ring children swimming pool 2020SE115

Exclusive Beige Leopard 3 ring childr