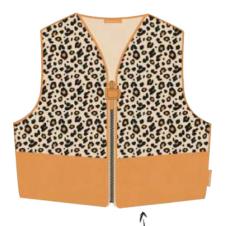

# SWIMMING VESTS

Pink Leopard swimming vest 4-6 years 2020SE105

Striped Shark swimming vest 4-6 years 2020SE160

Yellow/White Whale swimming vest 4-6 years 2020SE460

Beige Leopard swimming vest 4-6 years 2020SE461