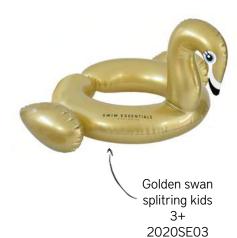

# SWIMRINGS KIDS

Blue/white Whale swimring 55cm kids 2020SE473

Rose Gold Leopard swimring 70cm kids 2020SE27

Dino

Life Buoy kids 2020SE471

## SWIMRINGS