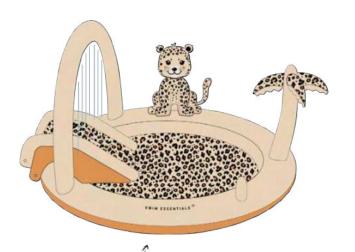

clusive Zebra 3 ring children swimming pool 2020SE119





SWIM ESSENTIALS

Exclusive Tropical 3 ring children swimming pool 2020SE115 Rose Gold Leopard 3 ring children swimming pool 2020SE115

Exclusive Beige Leopard 3 ring children swimming pool 2020SE169



# RECTANGLE POOLS XL

MONO Family Pool 200cm 2020SE123

Tropical Family Pool 200cm 2020SE418









Palm tree Family Pool 200cm 2020SE161 Leopard Family Pool 200cm 2020SE165

## RECTANGLE POOLS XL

Orange Zebra Family Pool 200cm 2020SE432











Neon Blue Retro Family Pool 200cm 2020SE433

Striped Whale Family Pool 200cm 2020SE324

# RECTANGLE POOLS XXL





MONO Pool 300cm

Tropical Pool 300cm 2020SE124



Ice Cream Pool 300cm 2020SE169



Beige Leopard Pool 300cm 2020SE298





### RECTANGLE POOLS XXL



### ADVENTURE POOLS



Beige Leopard Adventure Pool 210cm 2020SE304







#### SPRINKLERS





### BOW Sprinkler







# CUPHOLDERS+ BEACHBALLS





2020SE55













# PRINTS + PRODUCTS









CAMOUFLAGE PRINT



STRIPED WHALE PRINT



PINK ZEBRA PRINT



TROPICAL PRINT



ROSE GOLD PRINT









CAMOUFLAGE PRINT



STRIPED WHALE PRINT



PINK ZEBRA PRINT



TROPICAL PRINT



ROSE GOLD PRINT









CAMOUFLAGE PRINT



STRIPED WHALE PRINT



PINK ZEBRA PRINT



TROPICAL PRINT



ROSE GOLD PRINT









CAMOUFLAGE PRINT



STRIPED WHALE PRINT



PINK ZEBRA PRINT



TROPICAL PRINT



ROSE GOLD PRINT