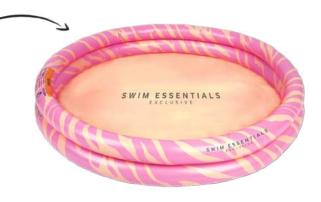

## Ø 150 CM

Rainbow
3 ring children
swimming pool
2020SE133

Striped Whale 3 ring children swimming pool 2020SE133

Exclusive Zebra 3 ring children swimming pool 2020SE119

SWIM ESSENTIALS

Exclusive Tropical 3 ring children swimming pool 2020SE115 Rose Gold Leopard 3 ring children swimming pool 2020SE115