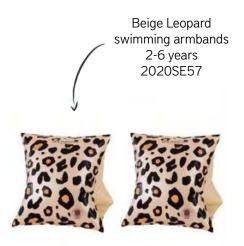

Circus swimming armbands 0-2 years 2020SE35

Rose Gold Leopard swimming armbands 2-6 years 2020SE36

Camouflage swimming armbands 2-6 years 2020SE37