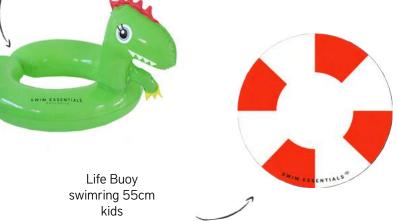

# SWIMRINGS KIDS

Blue/white Whale swimring 55cm kids 2020SE473

Rose Gold Leopard swimring 70cm kids 2020SE27

Dino

Life Buoy kids 2020SE471

## SWIMRINGS