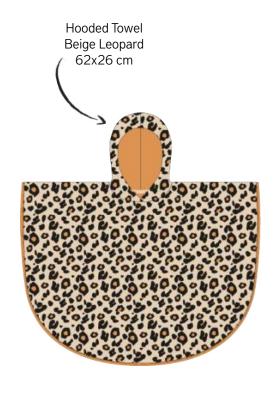

# SWIMMING VESTS

Pink Leopard swimming vest 4-6 years 2020SE105

Striped Shark swimming vest 4-6 years 2020SE160

Yellow/White Whale swimming vest 4-6 years 2020SE460

Beige Leopard swimming vest 4-6 years 2020SE461