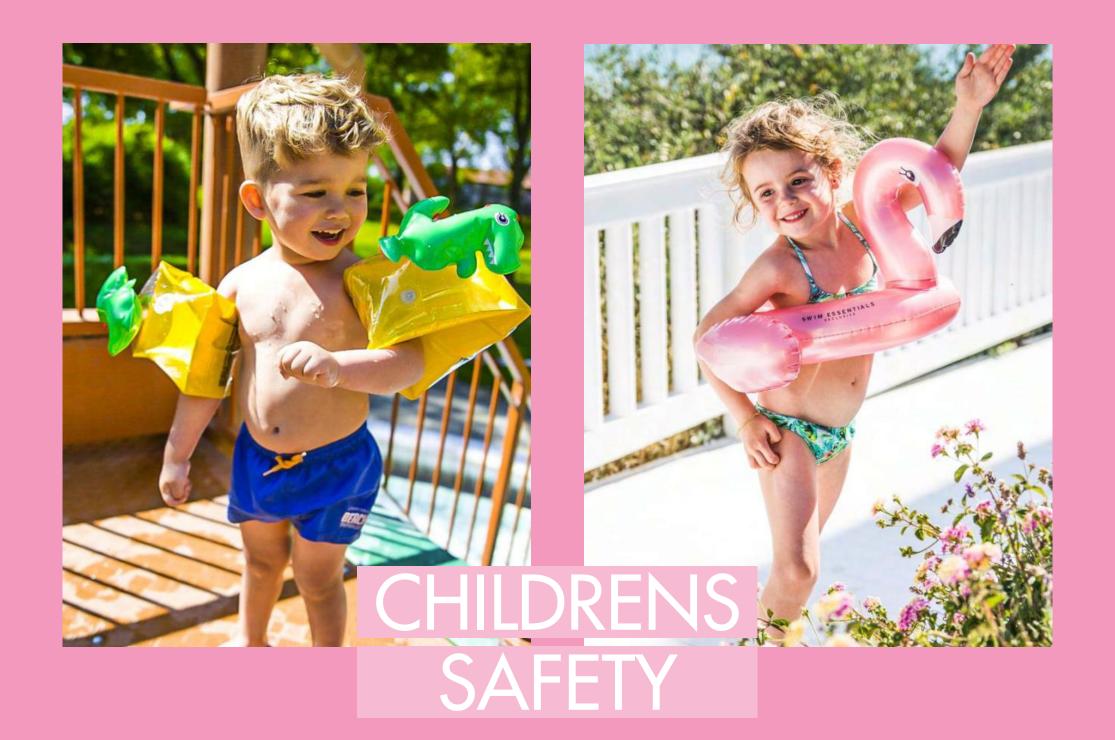

## SWIMMING ARMBANDS

MONO Orange swimming armbands 0-2 years 2020SE375

Pink Blossom swimming armbands 0-2 years 2020SE456

Rose Gold Leopard swimming armbands 0-2 years 2020SE34

Striped Whale / swimming armbands 0-2 years 2020SE20

Circus swimming armbands 0-2 years 2020SE35

Rose Gold Leopard swimming armbands 2-6 years 2020SE36

Camouflage swimming armbands 2-6 years 2020SE37