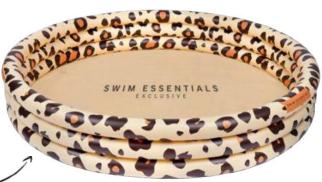

## Ø 150 CM

Rainbow
3 ring children
swimming pool
2020SE133

Striped Whale 3 ring children swimming pool 2020SE133

Exclusive Zebra 3 ring children swimming pool 2020SE119

SWIM ESSENTIALS

Exclusive Tropical 3 ring children swimming pool 2020SE115 Rose Gold Leopard 3 ring children swimming pool 2020SE115

Exclusive Beige Leopard 3 ring children swimming pool 2020SE169