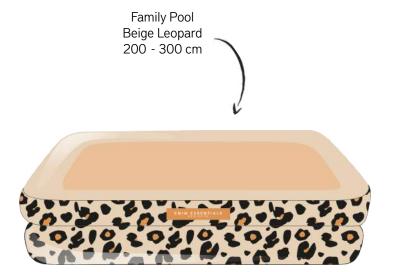

# RECTANGLE POOLS XXL

MONO Pool 300cm

Tropical Pool 300cm 2020SE124

Ice Cream Pool 300cm 2020SE169

Beige Leopard Pool 300cm 2020SE298