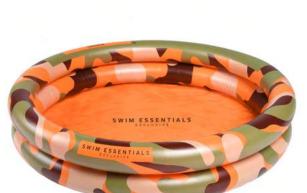

#### Ø 100 CM

Camouflage printed children swimming pool 2020SE131

Luxe Rose Gold Leopard children swimming pool 2020SE129

Luxe Beige Leopard children swimming pool 2020SE128