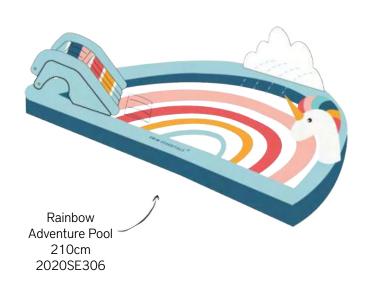

119





SWIM ESSENTIALS

Exclusive Tropical 3 ring children swimming pool 2020SE115 Rose Gold Leopard 3 ring children swimming pool 2020SE115

Exclusive Beige Leopard 3 ring children swimming pool 2020SE169



# RECTANGLE POOLS XL

MONO Family Pool 200cm 2020SE123

Tropical Family Pool 200cm 2020SE418









Palm tree Family Pool 200cm 2020SE161 Leopard Family Pool 200cm 2020SE165

## RECTANGLE POOLS XL

Orange Zebra Family Pool 200cm 2020SE432











Neon Blue Retro Family Pool 200cm 2020SE433

Striped Whale Family Pool 200cm 2020SE324

# RECTANGLE POOLS XXL





MONO Pool 300cm

Tropical Pool 300cm 2020SE124



Ice Cream Pool 300cm 2020SE169



Beige Leopard Pool 300cm 2020SE298





### RECTANGLE POOLS XXL



### ADVENTURE POOLS



Beige Leopard Adventure Pool 210cm 2020SE304







#### SPRINKLERS





### BOW Sprinkler







# CUPHOLDERS+ BEACHBALLS





2020SE55













# PRINTS + PRODUCTS









CAMOUFLAGE PRINT



STRIPED WHALE PRINT



PINK ZEBRA PRINT



TROPICAL PRINT



ROSE GOLD PRINT









CAMOUFLAGE PRINT



STRIPED WHALE PRINT



PINK ZEBRA PRINT



TROPICAL PRINT



ROSE GOLD PRINT









CAMOUFLAGE PRINT



STRIPED WHALE PRINT



PINK ZEBRA PRINT



TROPICAL PRINT



ROSE GOLD PRINT









CAMOUFLAGE PRINT



STRIPED WHALE PRINT



PINK ZEBRA PRINT



TROPICAL PRINT



ROSE GOLD PRINT