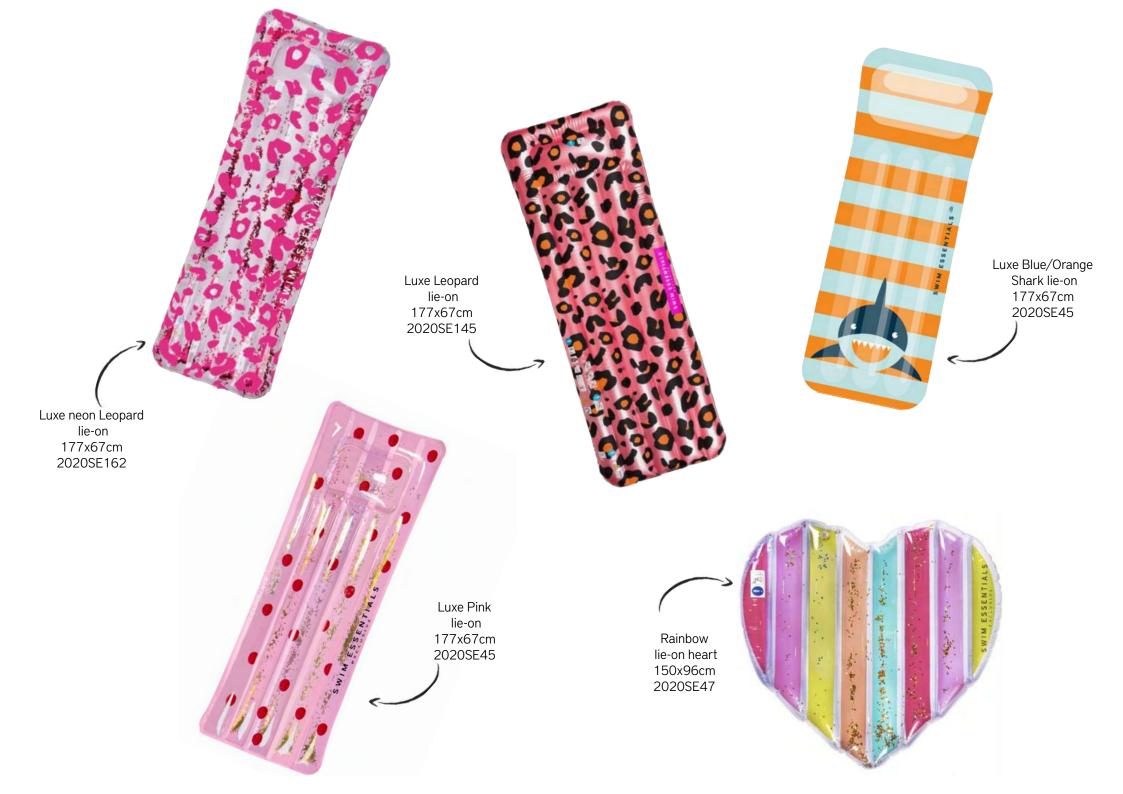

ars 2020SE34







Striped Whale / swimming armbands 0-2 years 2020SE20





Circus swimming armbands 0-2 years 2020SE35











Rose Gold Leopard swimming armbands 2-6 years 2020SE36







Camouflage swimming armbands 2-6 years 2020SE37











# BABY SWIM SEATS



2020SE32

0-1 years

2020SE153





# SWIMMING VESTS

Pink Leopard swimming vest 4-6 years 2020SE105





Striped Shark swimming vest 4-6 years 2020SE160

Yellow/White Whale swimming vest 4-6 years 2020SE460





Beige Leopard swimming vest 4-6 years 2020SE461

# SWIMRINGS KIDS







Blue/white Whale swimring 55cm kids 2020SE473



Rose Gold Leopard swimring 70cm kids 2020SE27



Dino

Life Buoy kids 2020SE471









## SWIMRINGS









## PUDDLE JUMPERS





## FLOATS





















## LIE-ON INFLATABLES













# LUXE LOUNGE



# DOUBLE LIE-ON

SE Luxe Double Float Neon Blue/Pink 2020SE448





SE Luxe Double Float Neon Green Stripes 2020SE449

# WATER HAMMOCK



# WATER HAMMOCK





#### Ø 60 CM



#### Ø 100 CM







Camouflage printed children swimming pool 2020SE131

Luxe Rose Gold Leopard children swimming pool 2020SE129





Luxe Beige Leopard children swimming pool 2020SE128



## Ø 100 CM







## Ø 150 CM

Rainbow
3 ring children
swimming pool
2020SE133

Striped Whale 3 ring children swimming pool 2020SE133



Exclusive Zebra 3 ring children swimming pool 2020SE119





SWIM ESSENTIALS

Exclusive Tropical 3 ring children swimming pool 2020SE115 Rose Gold Leopard 3 ring children swimming pool 2020SE115

Exclusive Beige Leopard 3 ring children swimming pool 2020SE169



# RECTA