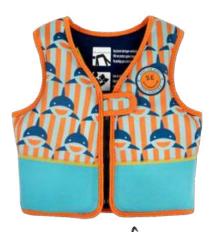

# SWIMMING VESTS

Pink Leopard swimming vest 4-6 years 2020SE105

Striped Shark swimming vest 4-6 years 2020SE160

Yellow/White Whale swimming vest 4-6 years 2020SE460

Beige Leopard swimming vest 4-6 years 2020SE461