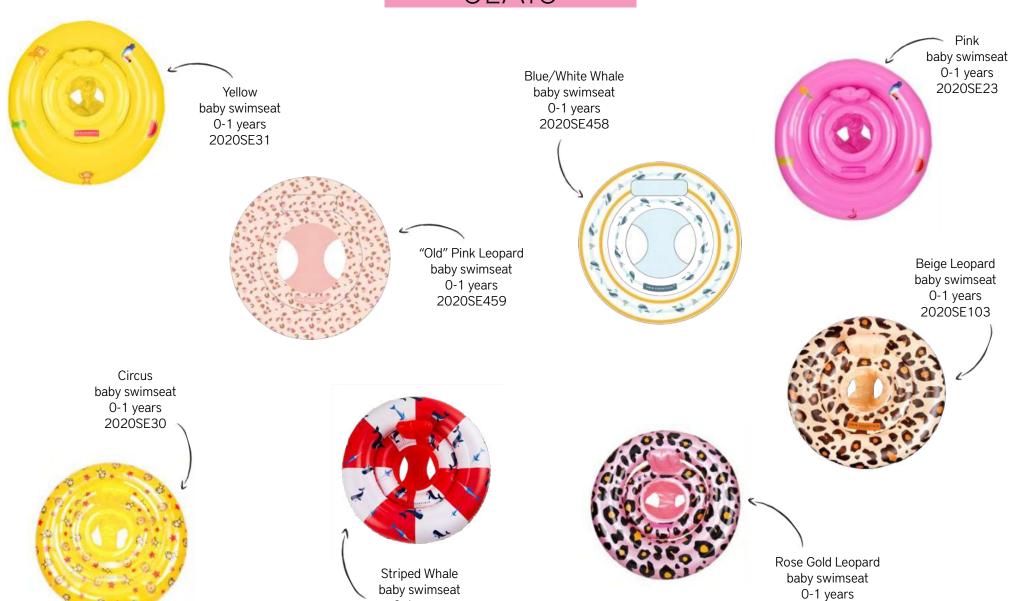

## SWIMMING ARMBANDS

MONO Orange swimming armbands 0-2 years 2020SE375



Pink Blossom swimming armbands 0-2 years 2020SE456







Rose Gold Leopard swimming armbands 0-2 years 2020SE34







Striped Whale / swimming armbands 0-2 years 2020SE20





Circus swimming armbands 0-2 years 2020SE35











Rose Gold Leopard swimming armbands 2-6 years 2020SE36







Camouflage swimming armbands 2-6 years 2020SE37











# BABY SWIM SEATS



2020SE32

0-1 years

2020SE153





# SWIMMING VESTS

Pink Leopard swimming vest 4-6 years 2020SE105





Striped Shark swimming vest 4-6 years 2020SE160

Yellow/White Whale swimming vest 4-6 years 2020SE460





Beige Leopard swimming vest 4-6 years 2020SE461

# SWIMRINGS KIDS







Blue/white Whale swimring 55cm kids 2020SE473



Rose Gold Leopard swimring 70cm kids 2020SE27



Dino

Life Buoy kids 2020SE471









## SWIMRINGS









## PUDDLE JUMPERS





## FLOATS





















## LIE-ON INFLATABLES













# LUXE LOUNGE



# DOUBLE LIE-ON

SE Luxe Double Float Neon Blue/Pink 2020SE448





SE Luxe Double Float Neon Green Stripes 2020SE449

# WATER HAMMOCK



# WATER HAMMOCK





#### Ø 60 CM



#### Ø 100 CM







Camouflage printed children swimming pool 2020SE13