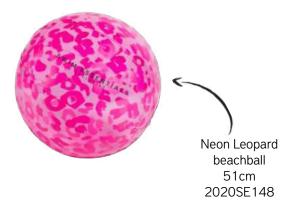

ld Leopard 3 ring children swimming pool 2020SE115

Exclusive Beige Leopard 3 ring children swimming pool 2020SE169



# RECTANGLE POOLS XL

MONO Family Pool 200cm 2020SE123

Tropical Family Pool 200cm 2020SE418









Palm tree Family Pool 200cm 2020SE161 Leopard Family Pool 200cm 2020SE165

## RECTANGLE POOLS XL

Orange Zebra Family Pool 200cm 2020SE432











Neon Blue Retro Family Pool 200cm 2020SE433

Striped Whale Family Pool 200cm 2020SE324

# RECTANGLE POOLS XXL





MONO Pool 300cm

Tropical Pool 300cm 2020SE124



Ice Cream Pool 300cm 2020SE169



Beige Leopard Pool 300cm 2020SE298





### RECTANGLE POOLS XXL



### ADVENTURE POOLS



Beige Leopard Adventure Pool 210cm 2020SE304







#### SPRINKLERS





### BOW Sprinkler







# CUPHOLDERS+ BEACHBALLS





2020SE55













# PRINTS + PRODUCTS









CAMOUFLAGE PRINT



STRIPED WHALE PRINT



PINK ZEBRA PRINT



TROPICAL PRINT



ROSE GOLD PRINT









CAMOUFLAGE PRINT



STRIPED WHALE PRINT



PINK ZEBRA PRINT



TROPICAL PRINT



ROSE GOLD PRINT









CAMOUFLAGE PRINT



STRIPED WHALE PRINT



PINK ZEBRA PRINT



TROPICAL PRINT



ROSE GOLD PRINT









CAMOUFLAGE PRINT



STRIPED WHALE PRINT



PINK ZEBRA PRINT



TROPICAL PRINT



ROSE GOLD PRINT