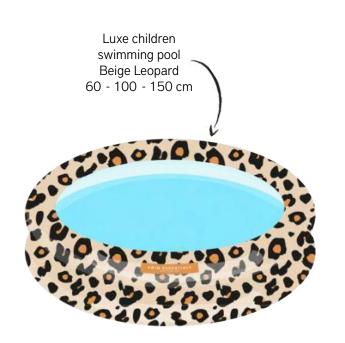

#### Ø 100 CM

Camouflage printed children swimming pool 2020SE131

Luxe Rose Gold Leopard children swimming pool 2020SE129

Luxe Beige Leopard children swimming pool 2020SE128

## Ø 150 CM

Rainbow
3 ring children
swimming pool
2020SE133

Striped Whale 3 ring children swimming pool 2020SE133

Exclusive Zebra 3 ring children swimming pool 2020SE119

SWIM ESSENTIALS

Exclusive Tropical 3 ring children swimming pool 2020SE115 Rose Gold Leopard 3 ring children swimming pool 2020SE115

Exclusive Beige Leopard 3 ring children swimming pool 2020SE169