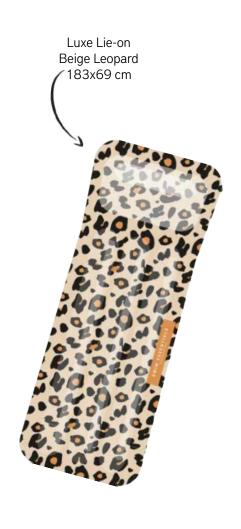

m 2020SE161 Leopard Family Pool 200cm 2020SE165

## RECTANGLE POOLS XL

Orange Zebra Family Pool 200cm 2020SE432











Neon Blue Retro Family Pool 200cm 2020SE433

Striped Whale Family Pool 200cm 2020SE324

# RECTANGLE POOLS XXL





MONO Pool 300cm

Tropical Pool 300cm 2020SE124



Ice Cream Pool 300cm 2020SE169



Beige Leopard Pool 300cm 2020SE298





### RECTANGLE POOLS XXL



### ADVENTURE POOLS



Beige Leopard Adventure Pool 210cm 2020SE304







#### SPRINKLERS





### BOW Sprinkler







# CUPHOLDERS+ BEACHBALLS





2020SE55













# PRINTS + PRODUCTS









CAMOUFLAGE PRINT



STRIPED WHALE PRINT



PINK ZEBRA PRINT



TROPICAL PRINT



ROSE GOLD PRINT









CAMOUFLAGE PRINT



STRIPED WHALE PRINT



PINK ZEBRA PRINT



TROPICAL PRINT



ROSE GOLD PRINT









CAMOUFLAGE PRINT



STRIPED WHALE PRINT



PINK ZEBRA PRINT



TROPICAL PRINT



ROSE GOLD PRINT









CAMOUFLAGE PRINT



STRIPED WHALE PRINT



PINK ZEBRA PRINT



TROPICAL PRINT



ROSE GOLD PRINT