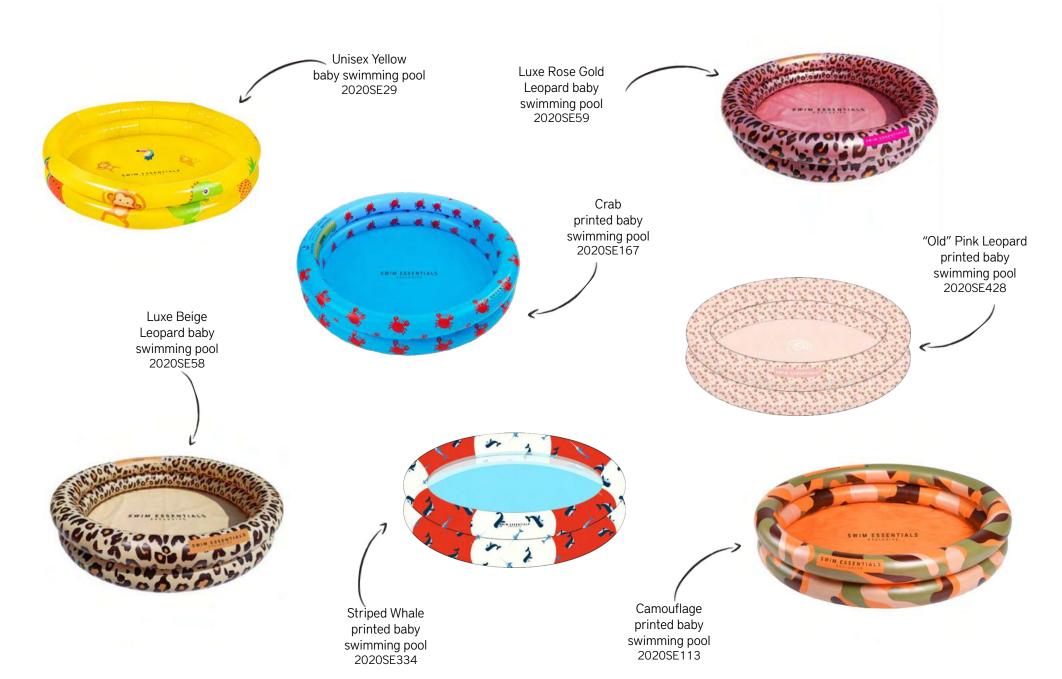

flage swimming armbands 2-6 years 2020SE37











# BABY SWIM SEATS



2020SE32

0-1 years

2020SE153





# SWIMMING VESTS

Pink Leopard swimming vest 4-6 years 2020SE105





Striped Shark swimming vest 4-6 years 2020SE160

Yellow/White Whale swimming vest 4-6 years 2020SE460





Beige Leopard swimming vest 4-6 years 2020SE461

# SWIMRINGS KIDS







Blue/white Whale swimring 55cm kids 2020SE473



Rose Gold Leopard swimring 70cm kids 2020SE27



Dino

Life Buoy kids 2020SE471









## SWIMRINGS









## PUDDLE JUMPERS





## FLOATS





















## LIE-ON INFLATABLES













# LUXE LOUNGE



# DOUBLE LIE-ON

SE Luxe Double Float Neon Blue/Pink 2020SE448





SE Luxe Double Float Neon Green Stripes 2020SE449

# WATER HAMMOCK



# WATER HAMMOCK





#### Ø 60 CM



#### Ø 100 CM







Camouflage printed children swimming pool 2020SE131

Luxe Rose Gold Leopard children swimming pool 2020SE129





Luxe Beige Leopard children swimming pool 2020SE128



## Ø 100 CM







## Ø 150 CM

Rainbow
3 ring children
swimming pool
2020SE133

Striped Whale 3 ring children swimming pool 2020SE133



Exclusive Zebra 3 ring children swimming pool 2020SE119





SWIM ESSENTIALS

Exclusive Tropical 3 ring children swimming pool 2020SE115 Rose Gold Leopard 3 ring children swimming pool 2020SE115

Exclusive Beige Leopard 3 ring children swimming pool 2020SE169



# RECTANGLE POOLS XL

MONO Family Pool 200cm 2020SE123

Tropical Family Pool 200cm 2020SE418









Palm tree Family Pool 200cm 2020SE161 Leopard Family Pool 200cm 2020SE165

## RECTANGLE POOLS XL

Orange