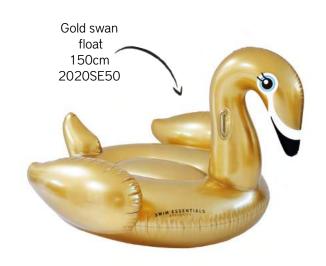

ld Leopard swimming armbands 0-2 years 2020SE34







Striped Whale / swimming armbands 0-2 years 2020SE20





Circus swimming armbands 0-2 years 2020SE35











Rose Gold Leopard swimming armbands 2-6 years 2020SE36







Camouflage swimming armbands 2-6 years 2020SE37











# BABY SWIM SEATS



2020SE32

0-1 years

2020SE153





# SWIMMING VESTS

Pink Leopard swimming vest 4-6 years 2020SE105





Striped Shark swimming vest 4-6 years 2020SE160

Yellow/White Whale swimming vest 4-6 years 2020SE460





Beige Leopard swimming vest 4-6 years 2020SE461

# SWIMRINGS KIDS







Blue/white Whale swimring 55cm kids 2020SE473



Rose Gold Leopard swimring 70cm kids 2020SE27



Dino

Life Buoy kids 2020SE471









## SWIMRINGS









## PUDDLE JUMPERS





## FLOATS





















## LIE-ON INFLATABLES













# LUXE LOUNGE



# DOUBLE LIE-ON

SE Luxe Double Float Neon Blue/Pink 2020SE448





SE Luxe Double Float Neon Green Stripes 2020SE449

# WATER HAMMOCK



# WATER HAMMOCK





#### Ø 60 CM



#### Ø 100 CM







Camouflage printed children swimming pool 2020SE131

Luxe Rose Gold Leopard children swimming pool 2020SE129





Luxe Beige Leopard children swimming pool 2020SE128



## Ø 100 CM







## Ø 150 CM

Rainbow
3 ring children
swimming pool
2020SE133

Striped Whale 3 ring children swimming pool 2020SE133



Exclusive Zebra 3 ring children swimming pool 2020SE119





SWIM ESSENTIALS

Exclusive Tropical 3 ring children swimming pool 2020SE115 Rose Gold Leopard 3 ring children swimming pool 2020SE115

Exclusive Beige Leopard 3 ring children