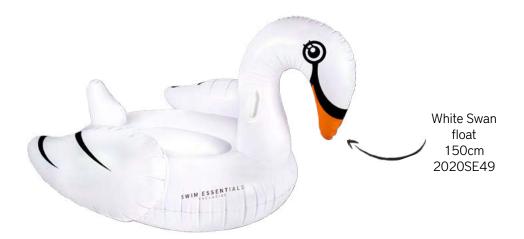

ose Gold Leopard swimming armbands 0-2 years 2020SE34







Striped Whale / swimming armbands 0-2 years 2020SE20





Circus swimming armbands 0-2 years 2020SE35











Rose Gold Leopard swimming armbands 2-6 years 2020SE36







Camouflage swimming armbands 2-6 years 2020SE37











# BABY SWIM SEATS



2020SE32

0-1 years

2020SE153





# SWIMMING VESTS

Pink Leopard swimming vest 4-6 years 2020SE105





Striped Shark swimming vest 4-6 years 2020SE160

Yellow/White Whale swimming vest 4-6 years 2020SE460





Beige Leopard swimming vest 4-6 years 2020SE461

# SWIMRINGS KIDS







Blue/white Whale swimring 55cm kids 2020SE473



Rose Gold Leopard swimring 70cm kids 2020SE27



Dino

Life Buoy kids 2020SE471









## SWIMRINGS









## PUDDLE JUMPERS





## FLOATS





















## LIE-ON INFLATABLES













# LUXE LOUNGE



# DOUBLE LIE-ON

SE Luxe Double Float Neon Blue/Pink 2020SE448





SE Luxe Double Float Neon Green Stripes 2020SE449

# WATER HAMMOCK



# WATER HAMMOCK





#### Ø 60 CM



#### Ø 100 CM







Camouflage printed children swimming pool 2020SE131

Luxe Rose Gold Leopard children swimming pool 2020SE129





Luxe Beige Leopard children swimming pool 2020SE128



## Ø 100 CM







## Ø 150 CM

Rainbow
3 ring children
swimming pool
2020SE133

Striped Whale 3 ring children swimming pool 2020SE133



Exclusive Zebra 3 ring children swimming pool 2020SE119





SWIM ESSENTIALS

Exclusive Tropical 3 ring children swimming pool 2020SE115 Rose Gold Leopard 3 ring children swimming pool 2020SE115

Exclusive Beige Leopard 3 ring ch