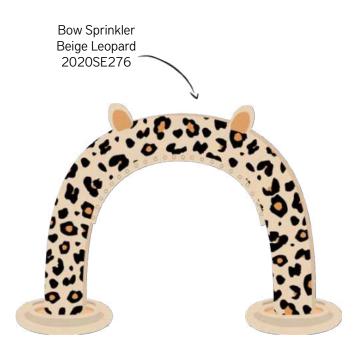

3 ring children swimming pool 2020SE115 Rose Gold Leopard 3 ring children swimming pool 2020SE115

Exclusive Beige Leopard 3 ring children swimming pool 2020SE169



# RECTANGLE POOLS XL

MONO Family Pool 200cm 2020SE123

Tropical Family Pool 200cm 2020SE418









Palm tree Family Pool 200cm 2020SE161 Leopard Family Pool 200cm 2020SE165

## RECTANGLE POOLS XL

Orange Zebra Family Pool 200cm 2020SE432











Neon Blue Retro Family Pool 200cm 2020SE433

Striped Whale Family Pool 200cm 2020SE324

# RECTANGLE POOLS XXL





MONO Pool 300cm

Tropical Pool 300cm 2020SE124



Ice Cream Pool 300cm 2020SE169



Beige Leopard Pool 300cm 2020SE298





### RECTANGLE POOLS XXL



### ADVENTURE POOLS



Beige Leopard Adventure Pool 210cm 2020SE304







#### SPRINKLERS





### BOW Sprinkler







# CUPHOLDERS+ BEACHBALLS





2020SE55













# PRINTS + PRODUCTS









CAMOUFLAGE PRINT



STRIPED WHALE PRINT



PINK ZEBRA PRINT



TROPICAL PRINT



ROSE GOLD PRINT









CAMOUFLAGE PRINT



STRIPED WHALE PRINT



PINK ZEBRA PRINT



TROPICAL PRINT



ROSE GOLD PRINT









CAMOUFLAGE PRINT



STRIPED WHALE PRINT



PINK ZEBRA PRINT



TROPICAL PRINT



ROSE GOLD PRINT









CAMOUFLAGE PRINT



STRIPED WHALE PRINT



PINK ZEBRA PRINT



TROPICAL PRINT



ROSE GOLD PRINT