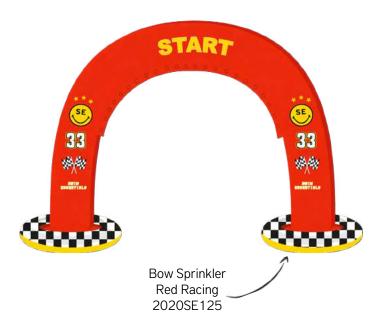

ring children swimming pool 2020SE115 Rose Gold Leopard 3 ring children swimming pool 2020SE115

Exclusive Beige Leopard 3 ring children swimming pool 2020SE169



# RECTANGLE POOLS XL

MONO Family Pool 200cm 2020SE123

Tropical Family Pool 200cm 2020SE418









Palm tree Family Pool 200cm 2020SE161 Leopard Family Pool 200cm 2020SE165

## RECTANGLE POOLS XL

Orange Zebra Family Pool 200cm 2020SE432











Neon Blue Retro Family Pool 200cm 2020SE433

Striped Whale Family Pool 200cm 2020SE324

# RECTANGLE POOLS XXL





MONO Pool 300cm

Tropical Pool 300cm 2020SE124



Ice Cream Pool 300cm 2020SE169



Beige Leopard Pool 300cm 2020SE298





### RECTANGLE POOLS XXL



### ADVENTURE POOLS



Beige Leopard Adventure Pool 210cm 2020SE304







#### SPRINKLERS





### BOW Sprinkler







# CUPHOLDERS+ BEACHBALLS





2020SE55













# PRINTS + PRODUCTS









CAMOUFLAGE PRINT



STRIPED WHALE PRINT



PINK ZEBRA PRINT



TROPICAL PRINT



ROSE GOLD PRINT









CAMOUFLAGE PRINT



STRIPED WHALE PRINT



PINK ZEBRA PRINT



TROPICAL PRINT



ROSE GOLD PRINT









CAMOUFLAGE PRINT



STRIPED WHALE PRINT



PINK ZEBRA PRINT



TROPICAL PRINT



ROSE GOLD PRINT









CAMOUFLAGE PRINT



STRIPED WHALE PRINT



PINK ZEBRA PRINT



TROPICAL PRINT



ROSE GOLD PRINT