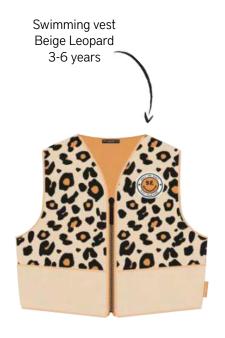

# SWIMMING VESTS

Pink Leopard swimming vest 4-6 years 2020SE105

Striped Shark swimming vest 4-6 years 2020SE160

Yellow/White Whale swimming vest 4-6 years 2020SE460

Beige Leopard swimming vest 4-6 years 2020SE461