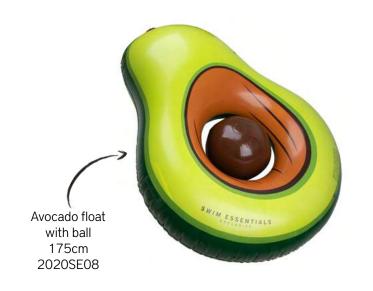

Rose Gold Leopard swimming armbands 0-2 years 2020SE34







Striped Whale / swimming armbands 0-2 years 2020SE20





Circus swimming armbands 0-2 years 2020SE35











Rose Gold Leopard swimming armbands 2-6 years 2020SE36







Camouflage swimming armbands 2-6 years 2020SE37











# BABY SWIM SEATS



2020SE32

0-1 years

2020SE153





# SWIMMING VESTS

Pink Leopard swimming vest 4-6 years 2020SE105





Striped Shark swimming vest 4-6 years 2020SE160

Yellow/White Whale swimming vest 4-6 years 2020SE460





Beige Leopard swimming vest 4-6 years 2020SE461

# SWIMRINGS KIDS







Blue/white Whale swimring 55cm kids 2020SE473



Rose Gold Leopard swimring 70cm kids 2020SE27



Dino

Life Buoy kids 2020SE471









## SWIMRINGS









## PUDDLE JUMPERS





## FLOATS





















## LIE-ON INFLATABLES













# LUXE LOUNGE



# DOUBLE LIE-ON

SE Luxe Double Float Neon Blue/Pink 2020SE448





SE Luxe Double Float Neon Green Stripes 2020SE449

# WATER HAMMOCK



# WATER HAMMOCK





#### Ø 60 CM



#### Ø 100 CM







Camouflage printed children swimming pool 2020SE131

Luxe Rose Gold Leopard children swimming pool 2020SE129





Luxe Beige Leopard children swimming pool 2020SE128



## Ø 100 CM







## Ø 150 CM

Rainbow
3 ring children
swimming pool
2020SE133

Striped Whale 3 ring children swimming pool 2020SE133



Exclusive Zebra 3 ring children swimming pool 2020SE119





SWIM ESSENTIALS

Exclusive Tropical 3 ring children swimming pool 2020SE115 Rose Gold Leopard 3 ring children swimming pool 2020SE115

Exclusive Beige Leopard 3 rin