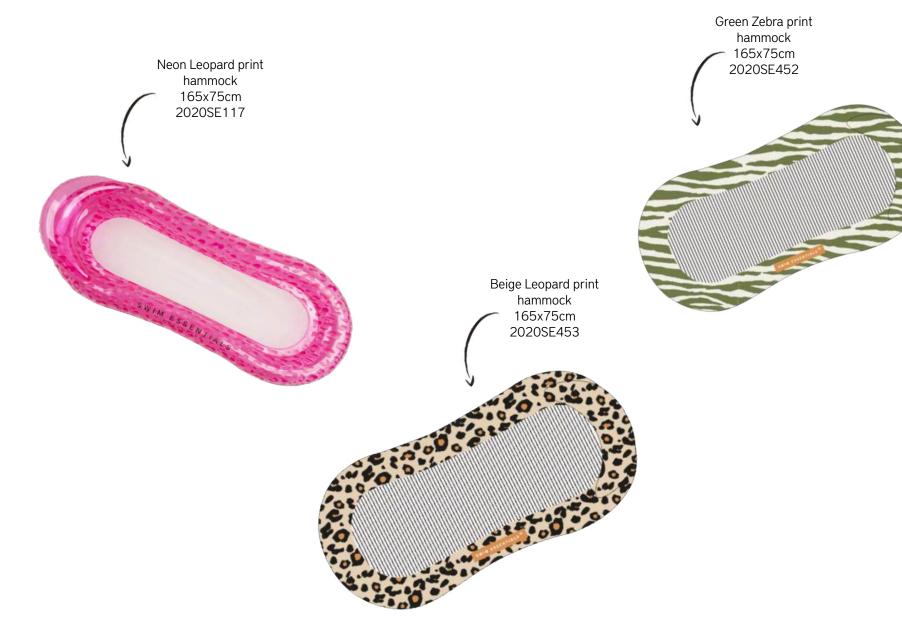

bands 2-6 years 2020SE36







Camouflage swimming armbands 2-6 years 2020SE37











# BABY SWIM SEATS



2020SE32

0-1 years

2020SE153





# SWIMMING VESTS

Pink Leopard swimming vest 4-6 years 2020SE105





Striped Shark swimming vest 4-6 years 2020SE160

Yellow/White Whale swimming vest 4-6 years 2020SE460





Beige Leopard swimming vest 4-6 years 2020SE461

# SWIMRINGS KIDS







Blue/white Whale swimring 55cm kids 2020SE473



Rose Gold Leopard swimring 70cm kids 2020SE27



Dino

Life Buoy kids 2020SE471









## SWIMRINGS









## PUDDLE JUMPERS





## FLOATS





















## LIE-ON INFLATABLES













# LUXE LOUNGE



# DOUBLE LIE-ON

SE Luxe Double Float Neon Blue/Pink 2020SE448





SE Luxe Double Float Neon Green Stripes 2020SE449

# WATER HAMMOCK



# WATER HAMMOCK





#### Ø 60 CM



#### Ø 100 CM







Camouflage printed children swimming pool 2020SE131

Luxe Rose Gold Leopard children swimming pool 2020SE129





Luxe Beige Leopard children swimming pool 2020SE128



## Ø 100 CM







## Ø 150 CM

Rainbow
3 ring children
swimming pool
2020SE133

Striped Whale 3 ring children swimming pool 2020SE133



Exclusive Zebra 3 ring children swimming pool 2020SE119





SWIM ESSENTIALS

Exclusive Tropical 3 ring children swimming pool 2020SE115 Rose Gold Leopard 3 ring children swimming pool 2020SE115

Exclusive Beige Leopard 3 ring children swimming pool 2020SE169



# RECTANGLE POOLS XL

MONO Family Pool 200cm 2020SE123

Tropical Family Pool 200cm 2020SE418









Palm tree Family Pool 200cm 2020SE161 Leopard Family Pool 200cm 2020