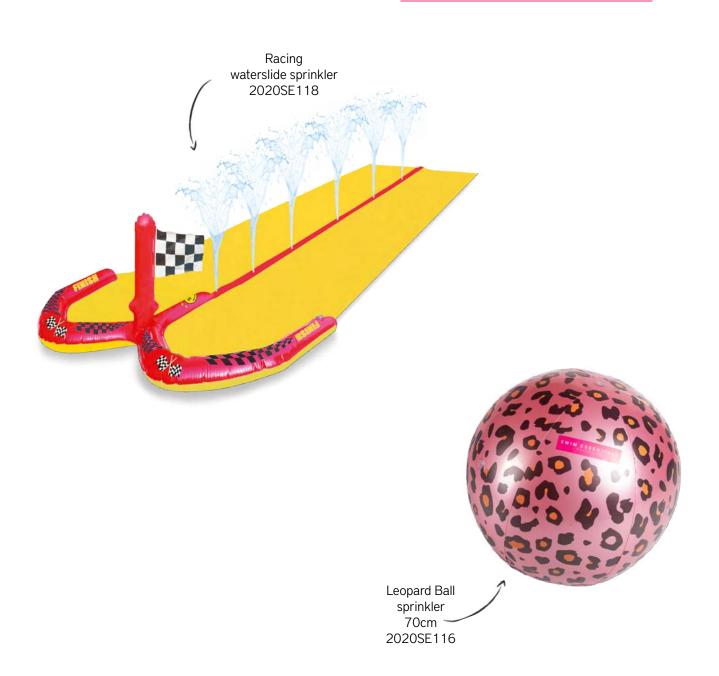

ALS

Exclusive Tropical 3 ring children swimming pool 2020SE115 Rose Gold Leopard 3 ring children swimming pool 2020SE115

Exclusive Beige Leopard 3 ring children swimming pool 2020SE169



# RECTANGLE POOLS XL

MONO Family Pool 200cm 2020SE123

Tropical Family Pool 200cm 2020SE418









Palm tree Family Pool 200cm 2020SE161 Leopard Family Pool 200cm 2020SE165

## RECTANGLE POOLS XL

Orange Zebra Family Pool 200cm 2020SE432











Neon Blue Retro Family Pool 200cm 2020SE433

Striped Whale Family Pool 200cm 2020SE324

# RECTANGLE POOLS XXL





MONO Pool 300cm

Tropical Pool 300cm 2020SE124



Ice Cream Pool 300cm 2020SE169



Beige Leopard Pool 300cm 2020SE298





### RECTANGLE POOLS XXL



### ADVENTURE POOLS



Beige Leopard Adventure Pool 210cm 2020SE304







#### SPRINKLERS





### BOW Sprinkler







# CUPHOLDERS+ BEACHBALLS





2020SE55













# PRINTS + PRODUCTS









CAMOUFLAGE PRINT



STRIPED WHALE PRINT



PINK ZEBRA PRINT



TROPICAL PRINT



ROSE GOLD PRINT









CAMOUFLAGE PRINT



STRIPED WHALE PRINT



PINK ZEBRA PRINT



TROPICAL PRINT



ROSE GOLD PRINT









CAMOUFLAGE PRINT



STRIPED WHALE PRINT



PINK ZEBRA PRINT



TROPICAL PRINT



ROSE GOLD PRINT









CAMOUFLAGE PRINT



STRIPED WHALE PRINT



PINK ZEBRA PRINT



TROPICAL PRINT



ROSE GOLD PRINT