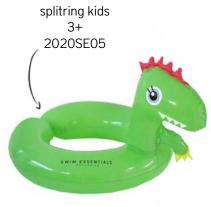

# SWIMRINGS KIDS

Blue/white Whale swimring 55cm kids 2020SE473

Rose Gold Leopard swimring 70cm kids 2020SE27

Dino

Life Buoy kids 2020SE471

## SWIMRINGS