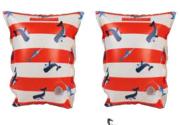

## SWIMMING ARMBANDS

MONO Orange swimming armbands 0-2 years 2020SE375

Pink Blossom swimming armbands 0-2 years 2020SE456

Rose Gold Leopard swimming armbands 0-2 years 2020SE34

Striped Whale / swimming armbands 0-2 years 2020SE20