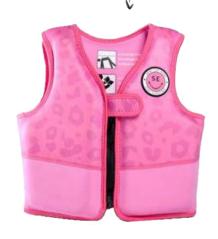

# SWIMMING VESTS

Pink Leopard swimming vest 4-6 years 2020SE105

Striped Shark swimming vest 4-6 years 2020SE160

Yellow/White Whale swimming vest 4-6 years 2020SE460

Beige Leopard swimming vest 4-6 years 2020SE461