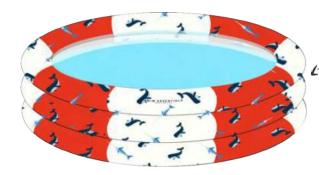

## Ø 150 CM

Rainbow
3 ring children
swimming pool
2020SE133

Striped Whale 3 ring children swimming pool 2020SE133

Exclusive Zebra 3 ring children swimming pool 2020SE119

SWIM ESSENTIALS

Exclusive Tropical 3 ring children swimming pool 2020SE115 Rose Gold Leopard 3 ring children swimming pool 2020SE115