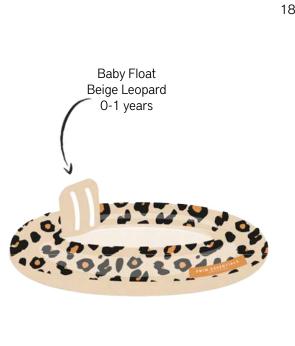

MONO Family Pool 200cm 2020SE123

Tropical Family Pool 200cm 2020SE418









Palm tree Family Pool 200cm 2020SE161 Leopard Family Pool 200cm 2020SE165

## RECTANGLE POOLS XL

Orange Zebra Family Pool 200cm 2020SE432











Neon Blue Retro Family Pool 200cm 2020SE433

Striped Whale Family Pool 200cm 2020SE324

# RECTANGLE POOLS XXL





MONO Pool 300cm

Tropical Pool 300cm 2020SE124



Ice Cream Pool 300cm 2020SE169



Beige Leopard Pool 300cm 2020SE298





### RECTANGLE POOLS XXL



### ADVENTURE POOLS



Beige Leopard Adventure Pool 210cm 2020SE304







#### SPRINKLERS





### BOW Sprinkler







# CUPHOLDERS+ BEACHBALLS





2020SE55













# PRINTS + PRODUCTS









CAMOUFLAGE PRINT



STRIPED WHALE PRINT



PINK ZEBRA PRINT



TROPICAL PRINT



ROSE GOLD PRINT









CAMOUFLAGE PRINT



STRIPED WHALE PRINT



PINK ZEBRA PRINT



TROPICAL PRINT



ROSE GOLD PRINT









CAMOUFLAGE PRINT



STRIPED WHALE PRINT



PINK ZEBRA PRINT



TROPICAL PRINT



ROSE GOLD PRINT









CAMOUFLAGE PRINT



STRIPED WHALE PRINT



PINK ZEBRA PRINT



TROPICAL PRINT



ROSE GOLD PRINT