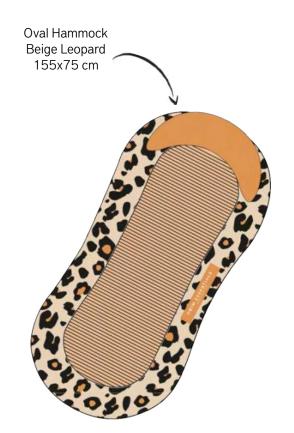

ming pool 2020SE115

Exclusive Beige Leopard 3 ring children swimming pool 2020SE169



# RECTANGLE POOLS XL

MONO Family Pool 200cm 2020SE123

Tropical Family Pool 200cm 2020SE418









Palm tree Family Pool 200cm 2020SE161 Leopard Family Pool 200cm 2020SE165

## RECTANGLE POOLS XL

Orange Zebra Family Pool 200cm 2020SE432











Neon Blue Retro Family Pool 200cm 2020SE433

Striped Whale Family Pool 200cm 2020SE324

# RECTANGLE POOLS XXL





MONO Pool 300cm

Tropical Pool 300cm 2020SE124



Ice Cream Pool 300cm 2020SE169



Beige Leopard Pool 300cm 2020SE298





### RECTANGLE POOLS XXL



### ADVENTURE POOLS



Beige Leopard Adventure Pool 210cm 2020SE304







#### SPRINKLERS





### BOW Sprinkler







# CUPHOLDERS+ BEACHBALLS





2020SE55













# PRINTS + PRODUCTS









CAMOUFLAGE PRINT



STRIPED WHALE PRINT



PINK ZEBRA PRINT



TROPICAL PRINT



ROSE GOLD PRINT









CAMOUFLAGE PRINT



STRIPED WHALE PRINT



PINK ZEBRA PRINT



TROPICAL PRINT



ROSE GOLD PRINT









CAMOUFLAGE PRINT



STRIPED WHALE PRINT



PINK ZEBRA PRINT



TROPICAL PRINT



ROSE GOLD PRINT









CAMOUFLAGE PRINT



STRIPED WHALE PRINT



PINK ZEBRA PRINT



TROPICAL PRINT



ROSE GOLD PRINT