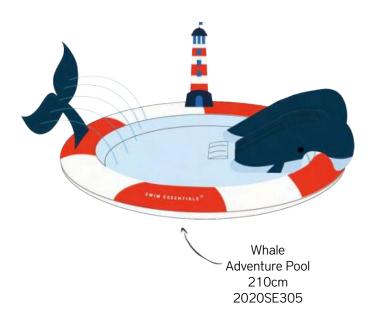

SE119





SWIM ESSENTIALS

Exclusive Tropical 3 ring children swimming pool 2020SE115 Rose Gold Leopard 3 ring children swimming pool 2020SE115

Exclusive Beige Leopard 3 ring children swimming pool 2020SE169



# RECTANGLE POOLS XL

MONO Family Pool 200cm 2020SE123

Tropical Family Pool 200cm 2020SE418









Palm tree Family Pool 200cm 2020SE161 Leopard Family Pool 200cm 2020SE165

## RECTANGLE POOLS XL

Orange Zebra Family Pool 200cm 2020SE432











Neon Blue Retro Family Pool 200cm 2020SE433

Striped Whale Family Pool 200cm 2020SE324

# RECTANGLE POOLS XXL





MONO Pool 300cm

Tropical Pool 300cm 2020SE124



Ice Cream Pool 300cm 2020SE169



Beige Leopard Pool 300cm 2020SE298





### RECTANGLE POOLS XXL



### ADVENTURE POOLS



Beige Leopard Adventure Pool 210cm 2020SE304







#### SPRINKLERS





### BOW Sprinkler







# CUPHOLDERS+ BEACHBALLS





2020SE55













# PRINTS + PRODUCTS









CAMOUFLAGE PRINT



STRIPED WHALE PRINT



PINK ZEBRA PRINT



TROPICAL PRINT



ROSE GOLD PRINT









CAMOUFLAGE PRINT



STRIPED WHALE PRINT



PINK ZEBRA PRINT



TROPICAL PRINT



ROSE GOLD PRINT









CAMOUFLAGE PRINT



STRIPED WHALE PRINT



PINK ZEBRA PRINT



TROPICAL PRINT



ROSE GOLD PRINT









CAMOUFLAGE PRINT



STRIPED WHALE PRINT



PINK ZEBRA PRINT



TROPICAL PRINT



ROSE GOLD PRINT