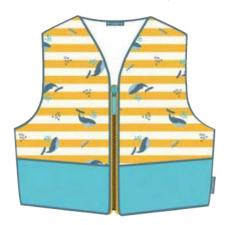

# SWIMMING VESTS

Pink Leopard swimming vest 4-6 years 2020SE105

Striped Shark swimming vest 4-6 years 2020SE160

Yellow/White Whale swimming vest 4-6 years 2020SE460

Beige Leopard swimming vest 4-6 years 2020SE461