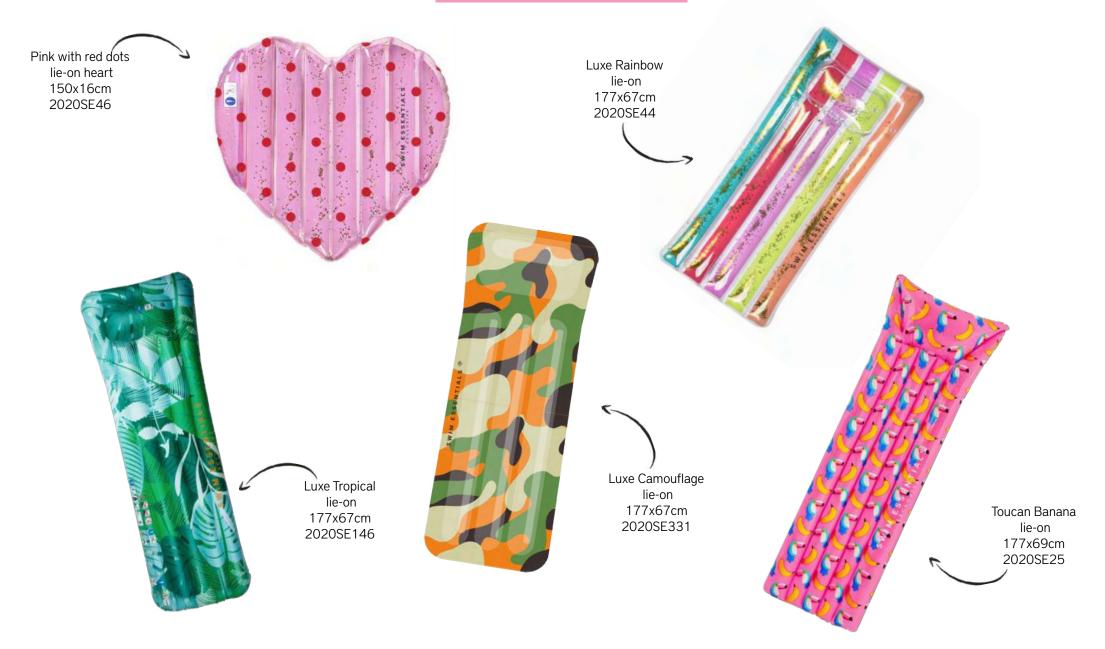

years 2020SE34







Striped Whale / swimming armbands 0-2 years 2020SE20





Circus swimming armbands 0-2 years 2020SE35











Rose Gold Leopard swimming armbands 2-6 years 2020SE36







Camouflage swimming armbands 2-6 years 2020SE37











# BABY SWIM SEATS



2020SE32

0-1 years

2020SE153





# SWIMMING VESTS

Pink Leopard swimming vest 4-6 years 2020SE105





Striped Shark swimming vest 4-6 years 2020SE160

Yellow/White Whale swimming vest 4-6 years 2020SE460





Beige Leopard swimming vest 4-6 years 2020SE461

# SWIMRINGS KIDS







Blue/white Whale swimring 55cm kids 2020SE473



Rose Gold Leopard swimring 70cm kids 2020SE27



Dino

Life Buoy kids 2020SE471









## SWIMRINGS









## PUDDLE JUMPERS





## FLOATS





















## LIE-ON INFLATABLES













# LUXE LOUNGE



# DOUBLE LIE-ON

SE Luxe Double Float Neon Blue/Pink 2020SE448





SE Luxe Double Float Neon Green Stripes 2020SE449

# WATER HAMMOCK



# WATER HAMMOCK





#### Ø 60 CM



#### Ø 100 CM







Camouflage printed children swimming pool 2020SE131

Luxe Rose Gold Leopard children swimming pool 2020SE129





Luxe Beige Leopard children swimming pool 2020SE128



## Ø 100 CM







## Ø 150 CM

Rainbow
3 ring children
swimming pool
2020SE133

Striped Whale 3 ring children swimming pool 2020SE133



Exclusive Zebra 3 ring children swimming pool 2020SE119





SWIM ESSENTIALS

Exclusive Tropical 3 ring children swimming pool 2020SE115 Rose Gold Leopard 3 ring children swimming pool 2020SE115

Exclusive Beige Leopard 3 ring children swimming pool 2020SE169



# REC