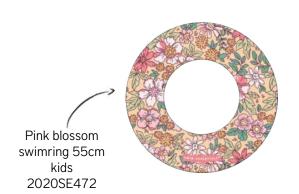

# SWIMRINGS KIDS

Blue/white Whale swimring 55cm kids 2020SE473

Rose Gold Leopard swimring 70cm kids 2020SE27

Dino

Life Buoy kids 2020SE471