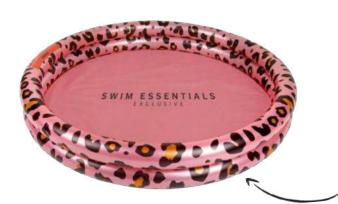

#### Ø 100 CM

Camouflage printed children swimming pool 2020SE131

Luxe Rose Gold Leopard children swimming pool 2020SE129

Luxe Beige Leopard children swimming pool 2020SE128