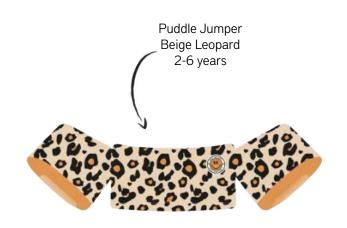

0SE432











Neon Blue Retro Family Pool 200cm 2020SE433

Striped Whale Family Pool 200cm 2020SE324

# RECTANGLE POOLS XXL





MONO Pool 300cm

Tropical Pool 300cm 2020SE124



Ice Cream Pool 300cm 2020SE169



Beige Leopard Pool 300cm 2020SE298





### RECTANGLE POOLS XXL



### ADVENTURE POOLS



Beige Leopard Adventure Pool 210cm 2020SE304







#### SPRINKLERS





### BOW Sprinkler







# CUPHOLDERS+ BEACHBALLS





2020SE55













# PRINTS + PRODUCTS









CAMOUFLAGE PRINT



STRIPED WHALE PRINT



PINK ZEBRA PRINT



TROPICAL PRINT



ROSE GOLD PRINT









CAMOUFLAGE PRINT



STRIPED WHALE PRINT



PINK ZEBRA PRINT



TROPICAL PRINT



ROSE GOLD PRINT









CAMOUFLAGE PRINT



STRIPED WHALE PRINT



PINK ZEBRA PRINT



TROPICAL PRINT



ROSE GOLD PRINT









CAMOUFLAGE PRINT



STRIPED WHALE PRINT



PINK ZEBRA PRINT



TROPICAL PRINT



ROSE GOLD PRINT