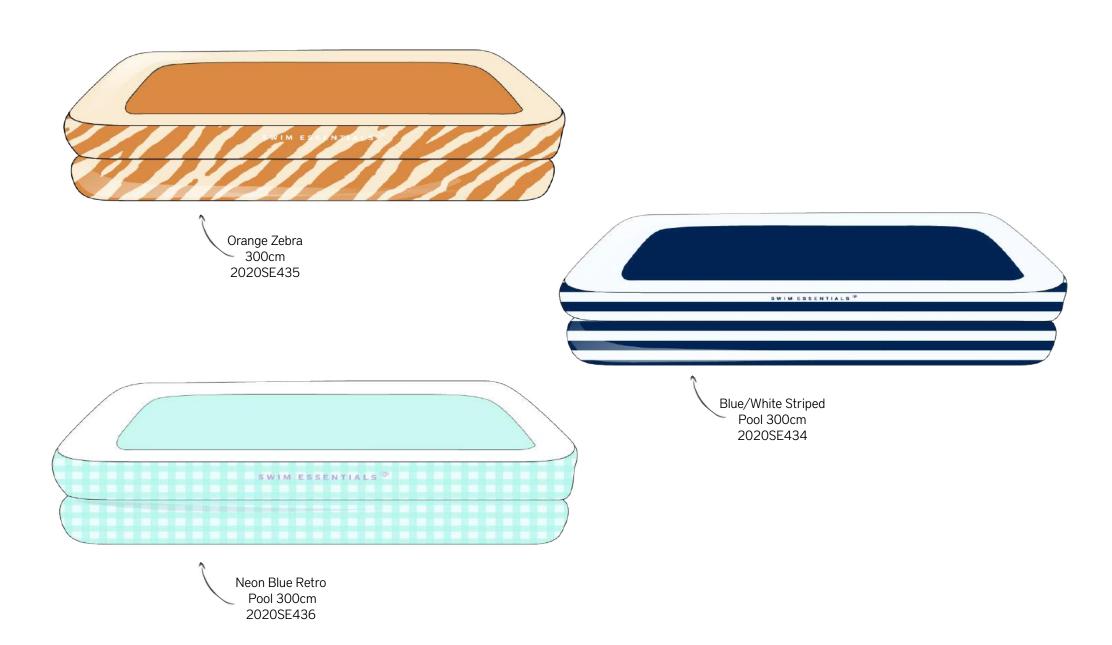

## RECTANGLE POOLS XL

Orange Zebra Family Pool 200cm 2020SE432

Neon Blue Retro Family Pool 200cm 2020SE433

Striped Whale Family Pool 200cm 2020SE324