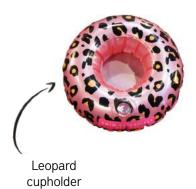

0SE115 Rose Gold Leopard 3 ring children swimming pool 2020SE115

Exclusive Beige Leopard 3 ring children swimming pool 2020SE169



# RECTANGLE POOLS XL

MONO Family Pool 200cm 2020SE123

Tropical Family Pool 200cm 2020SE418









Palm tree Family Pool 200cm 2020SE161 Leopard Family Pool 200cm 2020SE165

## RECTANGLE POOLS XL

Orange Zebra Family Pool 200cm 2020SE432











Neon Blue Retro Family Pool 200cm 2020SE433

Striped Whale Family Pool 200cm 2020SE324

# RECTANGLE POOLS XXL





MONO Pool 300cm

Tropical Pool 300cm 2020SE124



Ice Cream Pool 300cm 2020SE169



Beige Leopard Pool 300cm 2020SE298





### RECTANGLE POOLS XXL



### ADVENTURE POOLS



Beige Leopard Adventure Pool 210cm 2020SE304







#### SPRINKLERS





### BOW Sprinkler







# CUPHOLDERS+ BEACHBALLS





2020SE55













# PRINTS + PRODUCTS









CAMOUFLAGE PRINT



STRIPED WHALE PRINT



PINK ZEBRA PRINT



TROPICAL PRINT



ROSE GOLD PRINT









CAMOUFLAGE PRINT



STRIPED WHALE PRINT



PINK ZEBRA PRINT



TROPICAL PRINT



ROSE GOLD PRINT









CAMOUFLAGE PRINT



STRIPED WHALE PRINT



PINK ZEBRA PRINT



TROPICAL PRINT



ROSE GOLD PRINT









CAMOUFLAGE PRINT



STRIPED WHALE PRINT



PINK ZEBRA PRINT



TROPICAL PRINT



ROSE GOLD PRINT