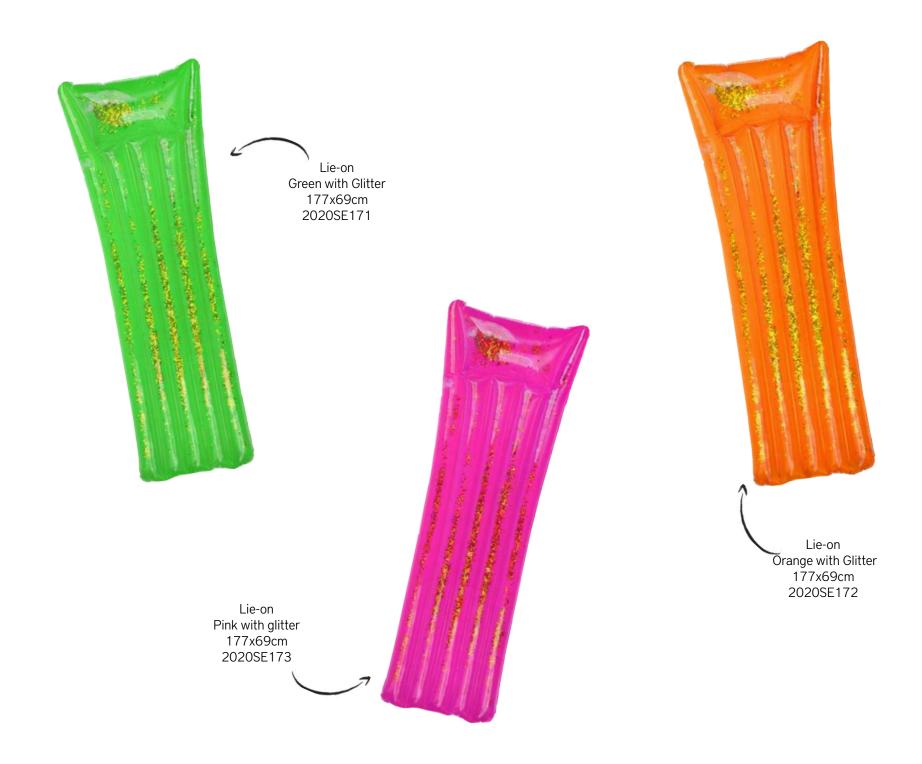

2020SE34







Striped Whale / swimming armbands 0-2 years 2020SE20





Circus swimming armbands 0-2 years 2020SE35











Rose Gold Leopard swimming armbands 2-6 years 2020SE36







Camouflage swimming armbands 2-6 years 2020SE37











# BABY SWIM SEATS



2020SE32

0-1 years

2020SE153





# SWIMMING VESTS

Pink Leopard swimming vest 4-6 years 2020SE105





Striped Shark swimming vest 4-6 years 2020SE160

Yellow/White Whale swimming vest 4-6 years 2020SE460





Beige Leopard swimming vest 4-6 years 2020SE461

# SWIMRINGS KIDS







Blue/white Whale swimring 55cm kids 2020SE473



Rose Gold Leopard swimring 70cm kids 2020SE27



Dino

Life Buoy kids 2020SE471









## SWIMRINGS









## PUDDLE JUMPERS





## FLOATS





















## LIE-ON INFLATABLES













# LUXE LOUNGE



# DOUBLE LIE-ON

SE Luxe Double Float Neon Blue/Pink 2020SE448





SE Luxe Double Float Neon Green Stripes 2020SE449

# WATER HAMMOCK



# WATER HAMMOCK





#### Ø 60 CM



#### Ø 100 CM







Camouflage printed children swimming pool 2020SE131

Luxe Rose Gold Leopard children swimming pool 2020SE129





Luxe Beige Leopard children swimming pool 2020SE128



## Ø 100 CM







## Ø 150 CM

Rainbow
3 ring children
swimming pool
2020SE133

Striped Whale 3 ring children swimming pool 2020SE133



Exclusive Zebra 3 ring children swimming pool 2020SE119





SWIM ESSENTIALS

Exclusive Tropical 3 ring children swimming pool 2020SE115 Rose Gold Leopard 3 ring children swimming pool 2020SE115

Exclusive Beige Leopard 3 ring children swimming pool 2020SE169



# RECTANGLE