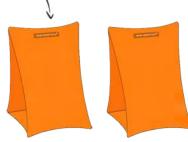

## SWIMMING ARMBANDS

MONO Orange swimming armbands 0-2 years 2020SE375

Pink Blossom swimming armbands 0-2 years 2020SE456

Rose Gold Leopard swimming armbands 0-2 years 2020SE34

Striped Whale / swimming armbands 0-2 years 2020SE20