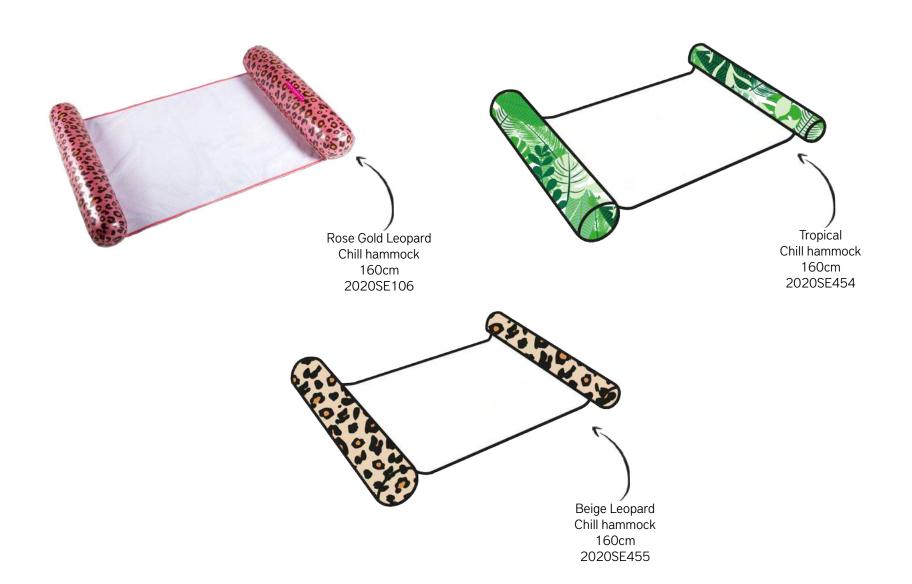

0SE36







Camouflage swimming armbands 2-6 years 2020SE37











# BABY SWIM SEATS



2020SE32

0-1 years

2020SE153





# SWIMMING VESTS

Pink Leopard swimming vest 4-6 years 2020SE105





Striped Shark swimming vest 4-6 years 2020SE160

Yellow/White Whale swimming vest 4-6 years 2020SE460





Beige Leopard swimming vest 4-6 years 2020SE461

# SWIMRINGS KIDS







Blue/white Whale swimring 55cm kids 2020SE473



Rose Gold Leopard swimring 70cm kids 2020SE27



Dino

Life Buoy kids 2020SE471









## SWIMRINGS









## PUDDLE JUMPERS





## FLOATS





















## LIE-ON INFLATABLES













# LUXE LOUNGE



# DOUBLE LIE-ON

SE Luxe Double Float Neon Blue/Pink 2020SE448





SE Luxe Double Float Neon Green Stripes 2020SE449

# WATER HAMMOCK



# WATER HAMMOCK





#### Ø 60 CM



#### Ø 100 CM







Camouflage printed children swimming pool 2020SE131

Luxe Rose Gold Leopard children swimming pool 2020SE129





Luxe Beige Leopard children swimming pool 2020SE128



## Ø 100 CM







## Ø 150 CM

Rainbow
3 ring children
swimming pool
2020SE133

Striped Whale 3 ring children swimming pool 2020SE133



Exclusive Zebra 3 ring children swimming pool 2020SE119





SWIM ESSENTIALS

Exclusive Tropical 3 ring children swimming pool 2020SE115 Rose Gold Leopard 3 ring children swimming pool 2020SE115

Exclusive Beige Leopard 3 ring children swimming pool 2020SE169



# RECTANGLE POOLS XL

MONO Family Pool 200cm 2020SE123

Tropical Family Pool 200cm 2020SE418









Palm tree Family Pool 200cm 2020SE161 Leopard Family Pool 200cm 2020SE165

## RECTANGLE