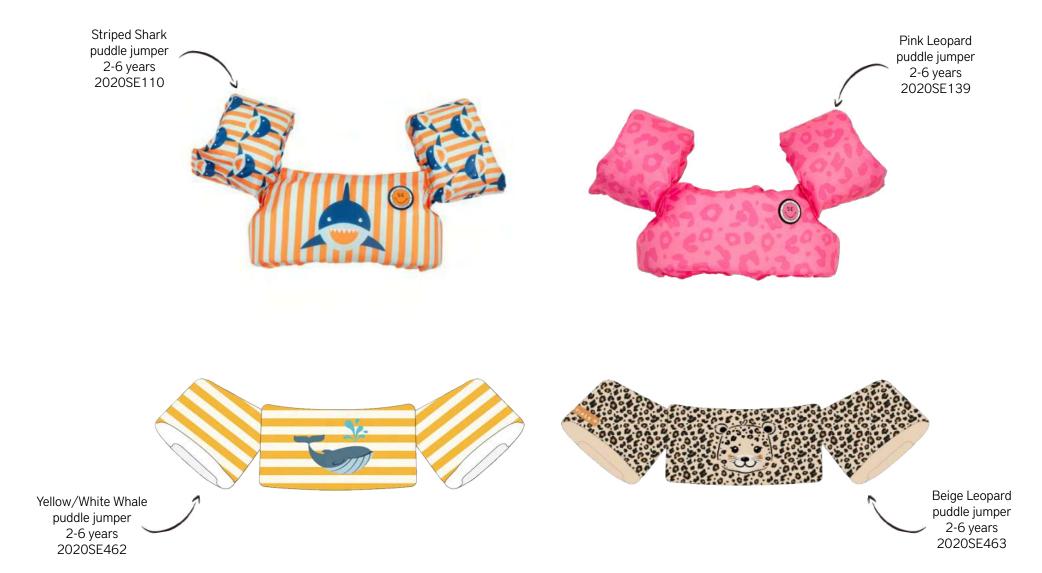

2020SE456







Rose Gold Leopard swimming armbands 0-2 years 2020SE34







Striped Whale / swimming armbands 0-2 years 2020SE20





Circus swimming armbands 0-2 years 2020SE35











Rose Gold Leopard swimming armbands 2-6 years 2020SE36







Camouflage swimming armbands 2-6 years 2020SE37











# BABY SWIM SEATS



2020SE32

0-1 years

2020SE153





# SWIMMING VESTS

Pink Leopard swimming vest 4-6 years 2020SE105





Striped Shark swimming vest 4-6 years 2020SE160

Yellow/White Whale swimming vest 4-6 years 2020SE460





Beige Leopard swimming vest 4-6 years 2020SE461

# SWIMRINGS KIDS







Blue/white Whale swimring 55cm kids 2020SE473



Rose Gold Leopard swimring 70cm kids 2020SE27



Dino

Life Buoy kids 2020SE471









## SWIMRINGS









## PUDDLE JUMPERS





## FLOATS





















## LIE-ON INFLATABLES













# LUXE LOUNGE



# DOUBLE LIE-ON

SE Luxe Double Float Neon Blue/Pink 2020SE448





SE Luxe Double Float Neon Green Stripes 2020SE449

# WATER HAMMOCK



# WATER HAMMOCK





#### Ø 60 CM



#### Ø 100 CM







Camouflage printed children swimming pool 2020SE131

Luxe Rose Gold Leopard children swimming pool 2020SE129





Luxe Beige Leopard children swimming pool 2020SE128



## Ø 100 CM







## Ø 150 CM

Rainbow
3 ring children
swimming pool
2020SE133

Striped Whale 3 ring children swimming pool 2020SE133



Exclusive Zebra 3 ring children swimming pool 2020SE119





SWIM ESSENTIALS

Exclusive Tropical 3 ring children swimming pool 2020SE115 Rose Gold Leopard 3 ring children swimming pool 2020SE115

Exclusive Beig