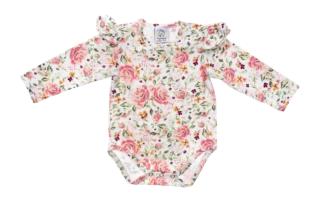

Roses by Aleosa

Knotted beanie

ORGANIC COTTON 95% ELASTANE 5%

Roses by Aleosa

Romper with frills

ORGANIC COTTON 95% ELASTANE 5%

Roses by Aleosa Leggings ORGANIC COTTON 95% ELASTANE 5%

Romantic Floral
Body with frills
ORGANIC COTTON 95% ELASTANE 5%