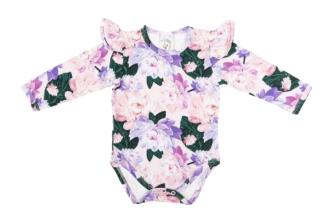

Romantic Graden Black

Body with frills

ORGANIC COTTON 95% ELASTANE 5%

Romantic Graden Black
Leggings
ORGANIC COTTON 95% ELASTANE 5%

Romantic Graden 13 lach
Romper with frills
ORGANIC COTTON 95% ELASTANE 5%

Romantic Graden 13 lack
Headband
ORGANIC COTTON 95% ELASTANE 5%

Romantic Graden White

Body with frills

ORGANIC COTTON 95% ELASTANE 5%

Romantic Graden White
Leggings
ORGANIC COTTON 95% ELASTANE 5%

Romantic Graden White
Romper with frills
ORGANIC COTTON 95% ELASTANE 5%