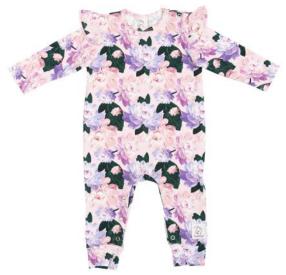

Romantic Graden Black

Body with frills

ORGANIC COTTON 95% ELASTANE 5%

Romantic Graden Black
Leggings
ORGANIC COTTON 95% ELASTANE 5%

Romantic Graden 13 lach
Romper with frills
ORGANIC COTTON 95% ELASTANE 5%

Romantic Graden 13 lack
Headband
ORGANIC COTTON 95% ELASTANE 5%

Romantic Graden White

Body with frills

ORGANIC COTTON 95% ELASTANE 5%

Romantic Graden White
Leggings
ORGANIC COTTON 95% ELASTANE 5%

Romantic Graden White
Romper with frills
ORGANIC COTTON 95% ELASTANE 5%