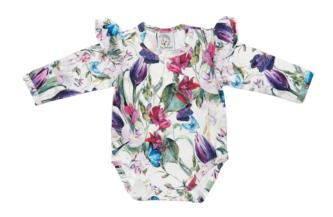

Tulips
Leggings
ORGANIC COTTON 95% ELASTANE 5%

Black Roses
Body with frills
ORGANIC COTTON 95% ELASTANE 5%

Black Roses
Knotted beanie
ORGANIC COTTON 95% ELASTANE 5%

TSLack Roses

Romper with frills

ORGANIC COTTON 95% ELASTANE 5%