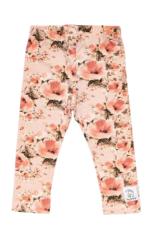

**Goppies**Body with frills
ORGANIC COTTON 95% ELASTANE 5%

**Goppies**Knotted beanie
ORGANIC COTTON 95% ELASTANE 5%

**Poppies**Romper with frills
ORGANIC COTTON 95% ELASTANE 5%

**Poppies**Leggings
ORGANIC COTTON 95% ELASTANE 5%