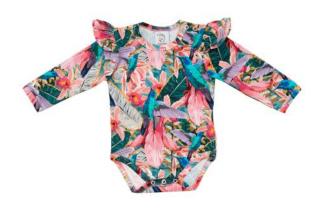

Colibri
Leggings
ORGANIC COTTON 95% ELASTANE 5%

Colibri
Romper with frills
ORGANIC COTTON 95% ELASTANE 5%

Colibri
Headband
ORGANIC COTTON 95% ELASTANE 5%

Roses by Aleosa

Body with frills

ORGANIC COTTON 95% ELASTANE 5%