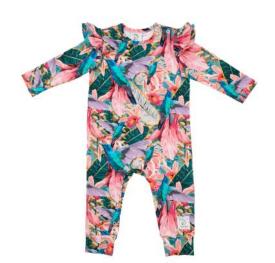

Colibri
Leggings
ORGANIC COTTON 95% ELASTANE 5%

Colibri
Romper with frills
ORGANIC COTTON 95% ELASTANE 5%

Colibri
Headband
ORGANIC COTTON 95% ELASTANE 5%

Roses by Aleosa

Body with frills

ORGANIC COTTON 95% ELASTANE 5%