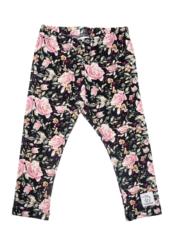

Tulips
Leggings
ORGANIC COTTON 95% ELASTANE 5%

Black Roses
Body with frills
ORGANIC COTTON 95% ELASTANE 5%

Black Roses
Knotted beanie
ORGANIC COTTON 95% ELASTANE 5%

TSLack Roses

Romper with frills

ORGANIC COTTON 95% ELASTANE 5%

Black Roses
Leggings
ORGANIC COTTON 95% ELASTANE 5%

**Lily**Body with frills
ORGANIC COTTON 95% ELASTANE 5%

**Lily**Knotted beanie
ORGANIC COTTON 95% ELASTANE 5%

**Lily**Leggings
ORGANIC COTTON 95% ELASTANE 5%