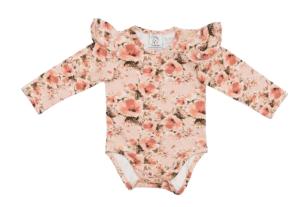

**Goppies**Body with frills
ORGANIC COTTON 95% ELASTANE 5%

**Goppies**Knotted beanie
ORGANIC COTTON 95% ELASTANE 5%

**Poppies**Romper with frills
ORGANIC COTTON 95% ELASTANE 5%

**Poppies**Leggings
ORGANIC COTTON 95% ELASTANE 5%