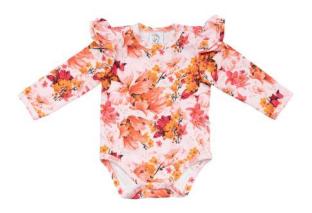

### Baby Collection of garic

Peonia

Body with frills

ORGANIC COTTON 95% ELASTANE 5%

**Peouia**Leggings
ORGANIC COTTON 95% ELASTANE 5%

**Peouia**Romper with frills
ORGANIC COTTON 95% ELASTANE 5%

White Roses
Body with frills
ORGANIC COTTON 95% ELASTANE 5%