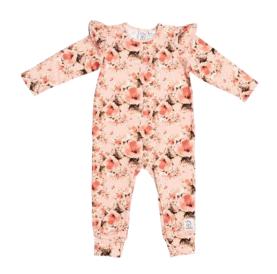

**Goppies**Body with frills
ORGANIC COTTON 95% ELASTANE 5%

**Goppies**Knotted beanie
ORGANIC COTTON 95% ELASTANE 5%

**Poppies**Romper with frills
ORGANIC COTTON 95% ELASTANE 5%

**Poppies**Leggings
ORGANIC COTTON 95% ELASTANE 5%