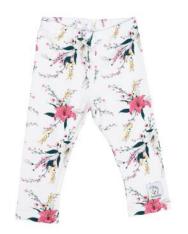

Black Roses
Leggings
ORGANIC COTTON 95% ELASTANE 5%

**Lily**Body with frills
ORGANIC COTTON 95% ELASTANE 5%

**Lily**Knotted beanie
ORGANIC COTTON 95% ELASTANE 5%

**Lily**Leggings
ORGANIC COTTON 95% ELASTANE 5%