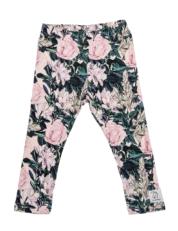

Colibri
Leggings
ORGANIC COTTON 95% ELASTANE 5%

Colibri
Romper with frills
ORGANIC COTTON 95% ELASTANE 5%

Colibri
Headband
ORGANIC COTTON 95% ELASTANE 5%

Roses by Aleosa

Body with frills

ORGANIC COTTON 95% ELASTANE 5%

Roses by Aleosa

Knotted beanie

ORGANIC COTTON 95% ELASTANE 5%

Roses by Aleosa

Romper with frills

ORGANIC COTTON 95% ELASTANE 5%

Roses by Aleosa Leggings ORGANIC COTTON 95% ELASTANE 5%

Romantic Floral
Body with frills
ORGANIC COTTON 95% ELASTANE 5%