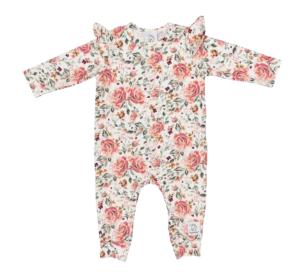

Roses by Aleosa

Knotted beanie

ORGANIC COTTON 95% ELASTANE 5%

Roses by Aleosa

Romper with frills

ORGANIC COTTON 95% ELASTANE 5%

Roses by Aleosa Leggings ORGANIC COTTON 95% ELASTANE 5%

Romantic Floral
Body with frills
ORGANIC COTTON 95% ELASTANE 5%