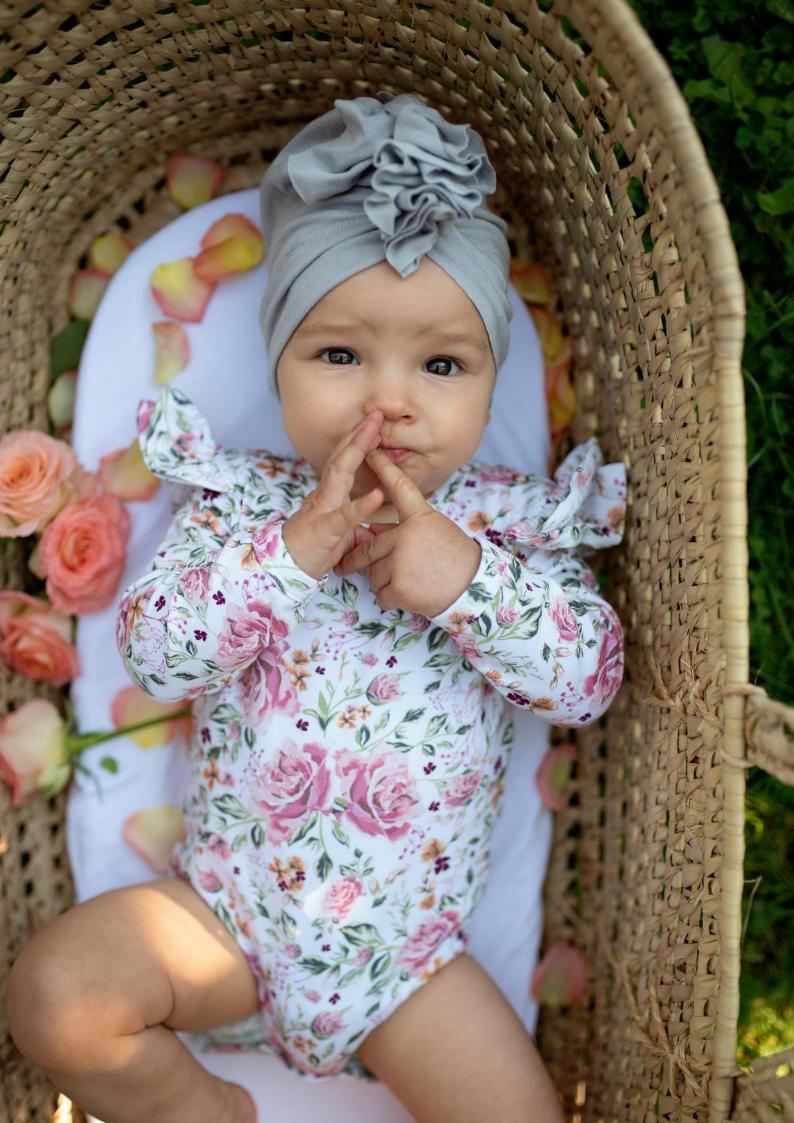

Roses by Aleosa

Knotted beanie

ORGANIC COTTON 95% ELASTANE 5%

Roses by Aleosa

Romper with frills

ORGANIC COTTON 95% ELASTANE 5%

Roses by Aleosa Leggings ORGANIC COTTON 95% ELASTANE 5%

Romantic Floral
Body with frills
ORGANIC COTTON 95% ELASTANE 5%

Romantic Floral
Knotted beanie
ORGANIC COTTON 95% ELASTANE 5%

Romantic Floral
Leggings
ORGANIC COTTON 95% ELASTANE 5%

Tulips
Body with frills
ORGANIC COTTON 95% ELASTANE 5%

Tulips
Knotted beanie
ORGANIC COTTON 95% ELASTANE 5%