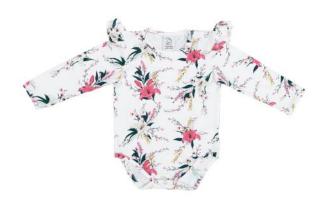

Black Roses
Leggings
ORGANIC COTTON 95% ELASTANE 5%

**Lily**Body with frills
ORGANIC COTTON 95% ELASTANE 5%

**Lily**Knotted beanie
ORGANIC COTTON 95% ELASTANE 5%

**Lily**Leggings
ORGANIC COTTON 95% ELASTANE 5%