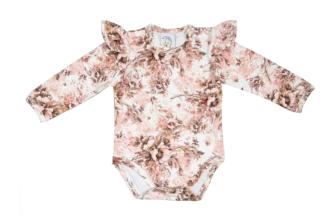

**Goppies**Body with frills
ORGANIC COTTON 95% ELASTANE 5%

**Goppies**Knotted beanie
ORGANIC COTTON 95% ELASTANE 5%

**Poppies**Romper with frills
ORGANIC COTTON 95% ELASTANE 5%

**Poppies**Leggings
ORGANIC COTTON 95% ELASTANE 5%

Romantic Graden Black

Body with frills

ORGANIC COTTON 95% ELASTANE 5%

Romantic Graden Black
Leggings
ORGANIC COTTON 95% ELASTANE 5%

Romantic Graden 13 lach
Romper with frills
ORGANIC COTTON 95% ELASTANE 5%

Romantic Graden 13 lack
Headband
ORGANIC COTTON 95% ELASTANE 5%

Romantic Graden White

Body with frills

ORGANIC COTTON 95% ELASTANE 5%

Romantic Graden White
Leggings
ORGANIC COTTON 95% ELASTANE 5%

Romantic Graden White
Romper with frills
ORGANIC COTTON 95% ELASTANE 5%

### Baby Collection of garic

Peonia

Body with frills

ORGANIC COTTON 95% ELASTANE 5%

**Peouia**Leggings
ORGANIC COTTON 95% ELASTANE 5%

**Peouia**Romper with frills
ORGANIC COTTON 95% ELASTANE 5%

White Roses
Body with frills
ORGANIC COTTON 95% ELASTANE 5%

White Roses
Knotted beanie
ORGANIC COTTON 95% ELASTANE 5%

White Roses
Romper with frills
ORGANIC COTTON 95% ELASTANE 5%

White Roses
Leggings
ORGANIC COTTON 95% ELASTANE 5%

Colibri

Body with frills

ORGANIC COTTON 95% ELASTANE 5%

Colibri
Leggings
ORGANIC COTTON 95% ELASTANE 5%

Colibri
Romper with frills
ORGANIC COTTON 95% ELASTANE 5%

Colibri
Headband
ORGANIC COTTON 95% ELASTANE 5%

Roses by Aleosa

Body with frills

ORGANIC COTTON 95% ELASTANE 5%

Roses by Aleosa

Knotted beanie

ORGANIC COTTON 95% ELASTANE 5%

Roses by Aleosa

Romper with frills

ORGANIC COTTON 95% ELASTANE 5%

Roses by Aleosa Leggings ORGANIC COTTON 95% ELASTANE 5%

Romantic Floral
Body with frills
ORGANIC COTTON 95% ELASTANE 5%

Romantic Floral
Knotted beanie
ORGANIC COTTON 95% ELASTANE 5%

Romantic Floral
Leggings
ORGANIC COTTON 95% ELASTANE 5%

Tulips
Body with frills
ORGANIC COTTON 95% ELASTANE 5%

Tulips
Knotted beanie
ORGANIC COTTON 95% ELASTANE 5%

Tulips
Leggings
ORGANIC COTTON 95% ELASTANE 5%

Black Roses
Body with frills
ORGANIC COTTON 95% ELASTANE 5%

Black Roses
Knotted beanie
ORGANIC COTTON 95% ELASTANE 5%

TSLack Roses

Romper with frills

ORGANIC COTTON 95% ELASTANE 5%

Black Roses
Leggings
ORGANIC COTTON 95% ELASTANE 5%

**Lily**Body with frills
ORGANIC COTTON 95% ELASTANE 5%

**Lily**Knotted beanie
ORGANIC COTTON 95% ELASTANE 5%

**Lily**Leggings
ORGANIC COTTON 95% ELASTANE 5%