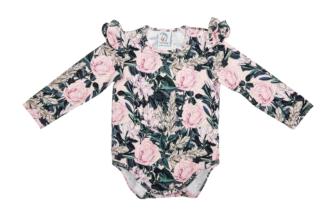

Roses by Aleosa

Knotted beanie

ORGANIC COTTON 95% ELASTANE 5%

Roses by Aleosa

Romper with frills

ORGANIC COTTON 95% ELASTANE 5%

Roses by Aleosa Leggings ORGANIC COTTON 95% ELASTANE 5%

Romantic Floral
Body with frills
ORGANIC COTTON 95% ELASTANE 5%