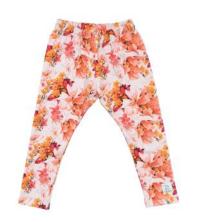

### Baby Collection of garic

Peonia

Body with frills

ORGANIC COTTON 95% ELASTANE 5%

**Peouia**Leggings
ORGANIC COTTON 95% ELASTANE 5%

**Peouia**Romper with frills
ORGANIC COTTON 95% ELASTANE 5%

White Roses
Body with frills
ORGANIC COTTON 95% ELASTANE 5%