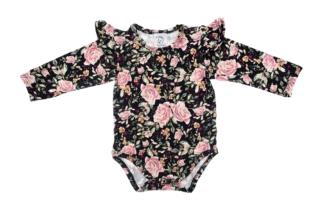

Tulips
Leggings
ORGANIC COTTON 95% ELASTANE 5%

Black Roses
Body with frills
ORGANIC COTTON 95% ELASTANE 5%

Black Roses
Knotted beanie
ORGANIC COTTON 95% ELASTANE 5%

TSLack Roses

Romper with frills

ORGANIC COTTON 95% ELASTANE 5%

Black Roses
Leggings
ORGANIC COTTON 95% ELASTANE 5%

**Lily**Body with frills
ORGANIC COTTON 95% ELASTANE 5%

**Lily**Knotted beanie
ORGANIC COTTON 95% ELASTANE 5%

**Lily**Leggings
ORGANIC COTTON 95% ELASTANE 5%