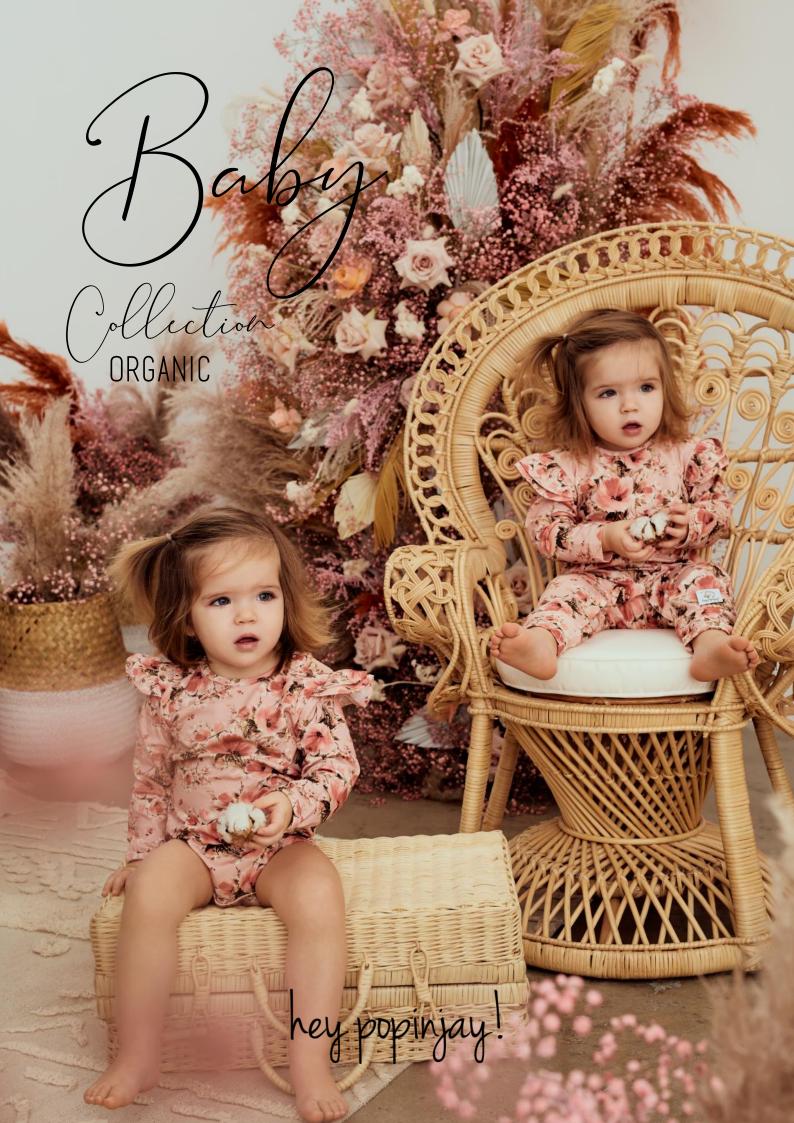

**Goppies**Body with frills
ORGANIC COTTON 95% ELASTANE 5%

**Goppies**Knotted beanie
ORGANIC COTTON 95% ELASTANE 5%

**Poppies**Romper with frills
ORGANIC COTTON 95% ELASTANE 5%

**Poppies**Leggings
ORGANIC COTTON 95% ELASTANE 5%

Romantic Graden Black

Body with frills

ORGANIC COTTON 95% ELASTANE 5%

Romantic Graden Black
Leggings
ORGANIC COTTON 95% ELASTANE 5%

Romantic Graden 13 lach
Romper with frills
ORGANIC COTTON 95% ELASTANE 5%

Romantic Graden 13 lack
Headband
ORGANIC COTTON 95% ELASTANE 5%

Romantic Graden White

Body with frills

ORGANIC COTTON 95% ELASTANE 5%

Romantic Graden White
Leggings
ORGANIC COTTON 95% ELASTANE 5%

Romantic Graden White
Romper with frills
ORGANIC COTTON 95% ELASTANE 5%

Romantic Graden White

Headband

ORGANIC COTTON 95% ELASTANE 5%

### Baby Collection of garic

Peonia

Body with frills

ORGANIC COTTON 95% ELASTANE 5%

**Peouia**Leggings
ORGANIC COTTON 95% ELASTANE 5%

**Peouia**Romper with frills
ORGANIC COTTON 95% ELASTANE 5%

White Roses
Body with frills
ORGANIC COTTON 95% ELASTANE 5%