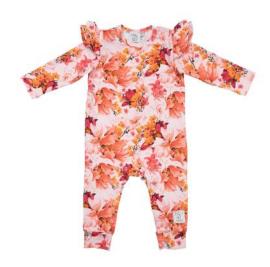

**Goppies**Body with frills
ORGANIC COTTON 95% ELASTANE 5%

**Goppies**Knotted beanie
ORGANIC COTTON 95% ELASTANE 5%

**Poppies**Romper with frills
ORGANIC COTTON 95% ELASTANE 5%

**Poppies**Leggings
ORGANIC COTTON 95% ELASTANE 5%