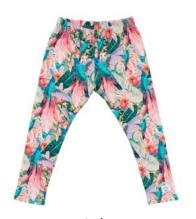

Colibri
Leggings
ORGANIC COTTON 95% ELASTANE 5%

Colibri
Romper with frills
ORGANIC COTTON 95% ELASTANE 5%

Colibri
Headband
ORGANIC COTTON 95% ELASTANE 5%

Roses by Aleosa

Body with frills

ORGANIC COTTON 95% ELASTANE 5%