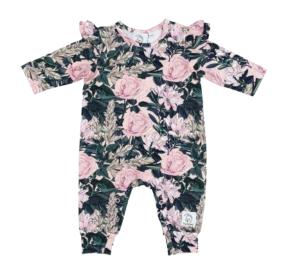

Colibri
Leggings
ORGANIC COTTON 95% ELASTANE 5%

Colibri
Romper with frills
ORGANIC COTTON 95% ELASTANE 5%

Colibri
Headband
ORGANIC COTTON 95% ELASTANE 5%

Roses by Aleosa

Body with frills

ORGANIC COTTON 95% ELASTANE 5%

Roses by Aleosa

Knotted beanie

ORGANIC COTTON 95% ELASTANE 5%

Roses by Aleosa

Romper with frills

ORGANIC COTTON 95% ELASTANE 5%

Roses by Aleosa Leggings ORGANIC COTTON 95% ELASTANE 5%

Romantic Floral
Body with frills
ORGANIC COTTON 95% ELASTANE 5%