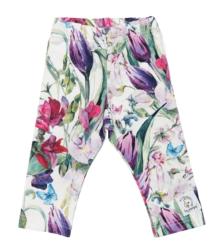

Tulips
Leggings
ORGANIC COTTON 95% ELASTANE 5%

Black Roses
Body with frills
ORGANIC COTTON 95% ELASTANE 5%

Black Roses
Knotted beanie
ORGANIC COTTON 95% ELASTANE 5%

TSLack Roses

Romper with frills

ORGANIC COTTON 95% ELASTANE 5%