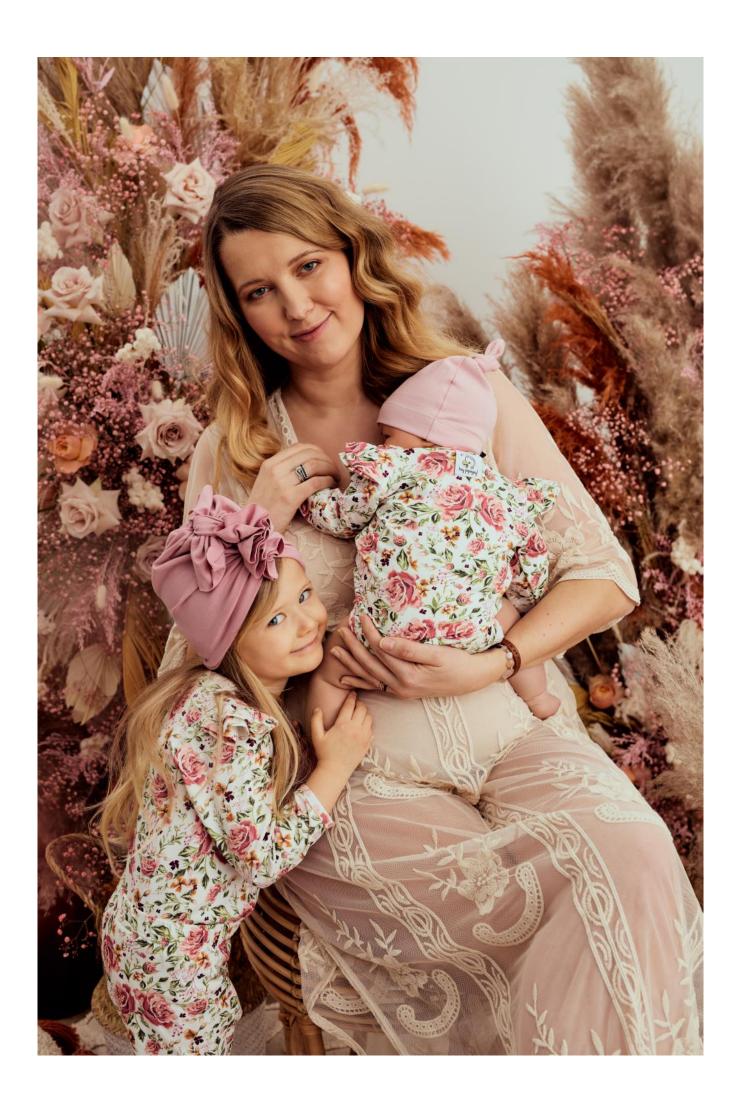

Roses by Aleosa

Knotted beanie

ORGANIC COTTON 95% ELASTANE 5%

Roses by Aleosa

Romper with frills

ORGANIC COTTON 95% ELASTANE 5%

Roses by Aleosa Leggings ORGANIC COTTON 95% ELASTANE 5%

Romantic Floral
Body with frills
ORGANIC COTTON 95% ELASTANE 5%