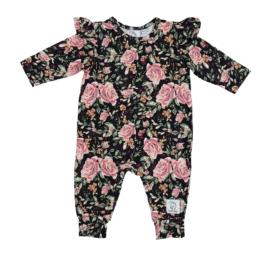

Tulips
Leggings
ORGANIC COTTON 95% ELASTANE 5%

Black Roses
Body with frills
ORGANIC COTTON 95% ELASTANE 5%

Black Roses
Knotted beanie
ORGANIC COTTON 95% ELASTANE 5%

TSLack Roses

Romper with frills

ORGANIC COTTON 95% ELASTANE 5%

Black Roses
Leggings
ORGANIC COTTON 95% ELASTANE 5%

**Lily**Body with frills
ORGANIC COTTON 95% ELASTANE 5%

**Lily**Knotted beanie
ORGANIC COTTON 95% ELASTANE 5%

**Lily**Leggings
ORGANIC COTTON 95% ELASTANE 5%