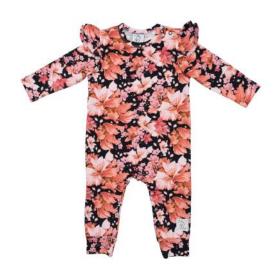

Romantic Graden Black

Body with frills

ORGANIC COTTON 95% ELASTANE 5%

Romantic Graden Black
Leggings
ORGANIC COTTON 95% ELASTANE 5%

Romantic Graden 13 lach
Romper with frills
ORGANIC COTTON 95% ELASTANE 5%

Romantic Graden 13 lack
Headband
ORGANIC COTTON 95% ELASTANE 5%

Romantic Graden White

Body with frills

ORGANIC COTTON 95% ELASTANE 5%

Romantic Graden White
Leggings
ORGANIC COTTON 95% ELASTANE 5%

Romantic Graden White
Romper with frills
ORGANIC COTTON 95% ELASTANE 5%